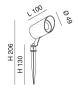

| Code                          | 6575-71-294                 |
|-------------------------------|-----------------------------|
| Туре                          | Pegs and Poles              |
| Eancode                       | 8019282552697               |
| Customs tariff                | 94052190                    |
| Color                         | Dark grey                   |
| Material                      | Aluminum frame              |
| IP                            | IP65                        |
| IK                            | 03                          |
| Insulation Class              |                             |
| Operating ambient temperature | -10°C +45°C                 |
| Years of warranty             | 2                           |
| Item Dimensions               | 100x206mm Ø49mm - 0.5kg     |
| Packaging Dimensions          | 105x55x210mm - 0.65kg       |
|                               | Light Source 1              |
| Light source                  | LED Built-in                |
| LED Characteristics           | SMD                         |
| Light Source Lumen            | 640 lm                      |
| Item Lumen                    | 467 lm                      |
| Color Temperature             | Warm white 3000K            |
| Typical CRI                   | 90                          |
| Energy Efficiency Class       | Î F                         |
|                               | Electrical specifications 1 |
| Input Voltage                 | 24V DC                      |
| Total Absorbed Power          | 7W                          |
| Driver                        | Not included                |
| Control System                | On/Off                      |