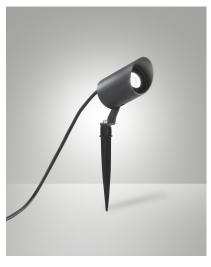

## Tuc

Outdoor LED spotlight with spike designed to illuminate gardens and outdoor spaces. Aluminum structure. The placement in gardens or pots on terraces is very simple. 24V DC power supply. Power supply not supplied. Cable length mm 1800.