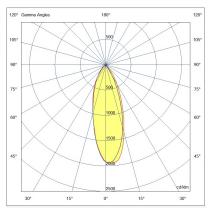

| Code                          | 6575-71-294                 |
|-------------------------------|-----------------------------|
| Туре                          | Pegs and Poles              |
| Eancode                       | 8019282552697               |
| Customs tariff                | 94052190                    |
| Color                         | Dark grey                   |
| Material                      | Aluminum frame              |
| IP                            | IP65                        |
| IK                            | 03                          |
| Insulation Class              |                             |
| Operating ambient temperature | -10°C +45°C                 |
| Years of warranty             | 2                           |
| Item Dimensions               | 100x206mm Ø49mm - 0.5kg     |
| Packaging Dimensions          | 105x55x210mm - 0.65kg       |
|                               | Light Source 1              |
| Light source                  | LED Built-in                |
| LED Characteristics           | SMD                         |
| Light Source Lumen            | 640 lm                      |
| Item Lumen                    | 467 lm                      |
| Color Temperature             | Warm white 3000K            |
| Typical CRI                   | 90                          |
| Energy Efficiency Class       | Î F                         |
|                               | Electrical specifications 1 |
| Input Voltage                 | 24V DC                      |
| Total Absorbed Power          | 7W                          |
| Driver                        | Not included                |
| Control System                | On/Off                      |