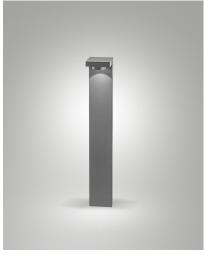

## **Swen**

Made of lightweight and corrosion-resistant aluminum, this bollard is designed to withstand the elements and last over time. The square head is an elegant and practical element for illuminating and decorating outdoor spaces. It fits perfectly into any garden, pathway, or landscaping area.