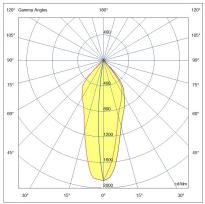

| Code                          | 6536-10-294                         |
|-------------------------------|-------------------------------------|
| Туре                          | Pegs and Poles                      |
| Eancode                       | 8019282550839                       |
| Customs tariff                | 94052190                            |
| Color                         | Dark grey                           |
| Material                      | Aluminum frame                      |
| IP                            | IP54                                |
| IK                            | 05                                  |
| Insulation Class              |                                     |
| Operating ambient temperature | -20°C +45°C                         |
| Years of warranty             | 2                                   |
| Item Dimensions               | 100x127x650mm - 1.60kg              |
| Packaging Dimensions          | 155x135x685mm - 2.4kg               |
|                               | Light Source 1                      |
| Light source                  | Built-in                            |
| LED Characteristics           | COB                                 |
| Light Source Lumen            | 680 lm                              |
| Item Lumen                    | 350 lm                              |
| Color Temperature             | Warm white 3000K                    |
| Typical CRI                   | 83                                  |
| Energy Efficiency Class       | F                                   |
|                               | Electrical specifications 1         |
| Input Voltage                 | 110-127V AC/ 220-240V AC<br>50/60Hz |
| Total Absorbed Power          | 9W                                  |
| Driver                        | Included                            |
| Control System                | On/Off                              |