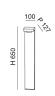

| Code                          | 6536-10-294                         |
|-------------------------------|-------------------------------------|
| Туре                          | Pegs and Poles                      |
| Eancode                       | 8019282550839                       |
| Customs tariff                | 94052190                            |
| Color                         | Dark grey                           |
| Material                      | Aluminum frame                      |
| IP                            | IP54                                |
| IK                            | 05                                  |
| Insulation Class              |                                     |
| Operating ambient temperature | -20°C +45°C                         |
| Years of warranty             | 2                                   |
| Item Dimensions               | 100x127x650mm - 1.60kg              |
| Packaging Dimensions          | 155x135x685mm - 2.4kg               |
|                               | Light Source 1                      |
| Light source                  | Built-in                            |
| LED Characteristics           | COB                                 |
| Light Source Lumen            | 680 lm                              |
| Item Lumen                    | 350 lm                              |
| Color Temperature             | Warm white 3000K                    |
| Typical CRI                   | 83                                  |
| Energy Efficiency Class       | F                                   |
|                               | Electrical specifications 1         |
| Input Voltage                 | 110-127V AC/ 220-240V AC<br>50/60Hz |
| Total Absorbed Power          | 9W                                  |
| Driver                        | Included                            |
| Control System                | On/Off                              |