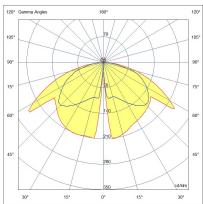

| Code                          | 6535-21-294                      |     |       |
|-------------------------------|----------------------------------|-----|-------|
| Туре                          | Outdoor wall lamp                |     |       |
| Eancode                       | 8019282550860                    |     |       |
| Customs tariff                | 94051190                         |     |       |
| Color                         | Dark grey                        |     |       |
| Material                      | Aluminum frame and polycarbonate |     |       |
| IP                            | IP54                             |     |       |
| IK                            | 05                               |     |       |
| Insulation Class              |                                  |     |       |
| Operating ambient temperature | -20°C +45°C                      |     |       |
| Years of warranty             | 2                                |     |       |
| Item Dimensions               | 126x125x250mm - 1.1kg            |     |       |
| Packaging Dimensions          | 155x145x275mm - 1.2kg            |     |       |
|                               | Light Source 1                   |     |       |
| Light source                  | Built-in                         |     |       |
| LED Characteristics           | SMD                              |     |       |
| Light Source Lumen            | 1022 lm                          |     |       |
| Item Lumen                    | 292 lm                           |     |       |
| Color Temperature             | Warm white 3000K                 |     |       |
| Typical CRI                   | 83                               |     |       |
| Energy Efficiency Class       |                                  |     |       |
|                               | Electrical specifications 1      |     |       |
| Input Voltage                 | 220 - 240V AC 50/60 Hz           |     |       |
| Total Absorbed Power          | 8W                               | 101 | )° Ge |
| Driver                        | Included                         | 120 | Ge    |
| Control System                | On/Off                           | 105 | ;°    |
|                               |                                  | 1   |       |