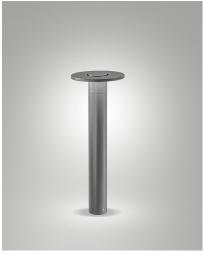

## **Elite**

One of the distinctive features of this aluminum LED garden bollard is its swiveling head, which allows you to adjust the angle and direction of the light to your specific needs. This functionality enables you to illuminate specific spots in your garden or create interesting lighting effects, adding versatility and practicality to your outdoor lighting system.