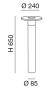

| Code                          | 6534-10-294                         |
|-------------------------------|-------------------------------------|
| Туре                          | Pegs and Poles                      |
| Eancode                       | 8019282550822                       |
| Customs tariff                | 94052190                            |
| Color                         | Dark grey                           |
| Material                      | Aluminum frame                      |
| IP                            | IP54                                |
| IK                            | 05                                  |
| Insulation Class              |                                     |
| Operating ambient temperature | -20°C +45°C                         |
| Years of warranty             | 2                                   |
| Item Dimensions               | 650mm Ø240mm - 2.1kg                |
| Packaging Dimensions          | 310x310x715mm - 3.95kg              |
|                               | Light Source 1                      |
| Light source                  | Built-in                            |
| LED Characteristics           | SMD                                 |
| Light Source Lumen            | 1309 lm                             |
| Item Lumen                    | 799 lm                              |
| Color Temperature             | Warm white 3000K                    |
| Typical CRI                   | 83                                  |
| Energy Efficiency Class       |                                     |
|                               | Electrical specifications 1         |
| Input Voltage                 | 110-127V AC/ 220-240V AC<br>50/60Hz |
| Total Absorbed Power          | 10W                                 |
| Driver                        | Included                            |
| Control System                | On/Off                              |
|                               |                                     |