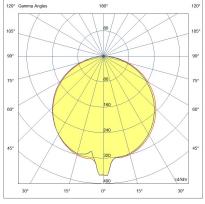

| Code                          | 6534-10-294                         |
|-------------------------------|-------------------------------------|
| Туре                          | Pegs and Poles                      |
| Eancode                       | 8019282550822                       |
| Customs tariff                | 94052190                            |
| Color                         | Dark grey                           |
| Material                      | Aluminum frame                      |
| IP                            | IP54                                |
| IK                            | 05                                  |
| Insulation Class              |                                     |
| Operating ambient temperature | -20°C +45°C                         |
| Years of warranty             | 2                                   |
| Item Dimensions               | 650mm Ø240mm - 2.1kg                |
| Packaging Dimensions          | 310x310x715mm - 3.95kg              |
|                               | Light Source 1                      |
| Light source                  | Built-in                            |
| LED Characteristics           | SMD                                 |
| Light Source Lumen            | 1309 lm                             |
| Item Lumen                    | 799 lm                              |
| Color Temperature             | Warm white 3000K                    |
| Typical CRI                   | 83                                  |
| Energy Efficiency Class       |                                     |
|                               | Electrical specifications 1         |
| Input Voltage                 | 110-127V AC/ 220-240V AC<br>50/60Hz |
| Total Absorbed Power          | 10W                                 |
| Driver                        | Included                            |
| Control System                | On/Off                              |
|                               |                                     |