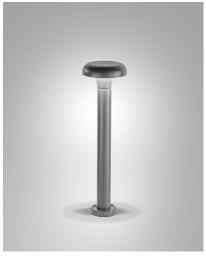

## **Strike**

This aluminum LED garden bollard is equipped with a powerful integrated LED light source, which offers bright and uniform illumination for gently lighting the path or surrounding area. LED technology ensures high energy efficiency, reducing operating costs and environmental impact. Ideal for pathways, driveways, or green spaces.