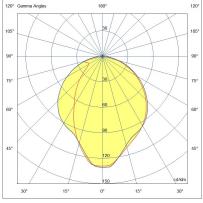

| Code                          | 6530-10-294                         |
|-------------------------------|-------------------------------------|
| Туре                          | Pegs and Poles                      |
| Eancode                       | 8019282550600                       |
| Customs tariff                | 94052190                            |
| Color                         | Dark grey                           |
| Material                      | Aluminum frame                      |
| IP                            | IP65                                |
| IK                            | 08                                  |
| Insulation Class              |                                     |
| Operating ambient temperature | -20°C +45°C                         |
| Years of warranty             | 2                                   |
| Item Dimensions               | 600mm Ø171mm - 1.5kg                |
| Packaging Dimensions          | 185x185x635mm - 1.8kg               |
|                               | Light Source 1                      |
| Light source                  | Built-in                            |
| LED Characteristics           | SMD                                 |
| Light Source Lumen            | 1704 lm                             |
| Item Lumen                    | 580 lm                              |
| Color Temperature             | Warm white 3000K                    |
| Minimum CRI                   | >80                                 |
| Energy Efficiency Class       | E                                   |
|                               | Electrical specifications 1         |
| Input Voltage                 | 110-127V AC/ 220-240V AC<br>50/60Hz |
| Total Absorbed Power          | 12W                                 |
| Driver                        | Included                            |
| Control System                | On/Off                              |