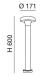

| Code                          | 6530-10-294                         |
|-------------------------------|-------------------------------------|
| Туре                          | Pegs and Poles                      |
| Eancode                       | 8019282550600                       |
| Customs tariff                | 94052190                            |
| Color                         | Dark grey                           |
| Material                      | Aluminum frame                      |
| IP                            | IP65                                |
| IK                            | 08                                  |
| Insulation Class              |                                     |
| Operating ambient temperature | -20°C +45°C                         |
| Years of warranty             | 2                                   |
| Item Dimensions               | 600mm Ø171mm - 1.5kg                |
| Packaging Dimensions          | 185x185x635mm - 1.8kg               |
|                               | Light Source 1                      |
| Light source                  | Built-in                            |
| LED Characteristics           | SMD                                 |
| Light Source Lumen            | 1704 lm                             |
| Item Lumen                    | 580 lm                              |
| Color Temperature             | Warm white 3000K                    |
| Minimum CRI                   | >80                                 |
| Energy Efficiency Class       | E                                   |
|                               | Electrical specifications 1         |
| Input Voltage                 | 110-127V AC/ 220-240V AC<br>50/60Hz |
| Total Absorbed Power          | 12W                                 |
| Driver                        | Included                            |
| Control System                | On/Off                              |