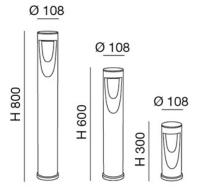

|                               | Ţ                                   |
|-------------------------------|-------------------------------------|
| Code                          | 6529-12-204                         |
| Туре                          | Pegs and Poles                      |
| Eancode                       | 8019282555834                       |
| Customs tariff                | 94052190                            |
| Color                         | Shiny Black                         |
| Material                      | Aluminum frame                      |
| IP                            | IP65                                |
| IK                            | 06                                  |
| Insulation Class              |                                     |
| Operating ambient temperature | -20°C +45°C                         |
| Years of warranty             | 2                                   |
| Item Dimensions               | 800mm Ø108mm - 2.3kg                |
| Packaging Dimensions          | 125x125x820mm - 2.7kg               |
|                               | Light Source 1                      |
| Light source                  | Built-in                            |
| LED Characteristics           | СОВ                                 |
| Light Source Lumen            | 1170 lm                             |
| Item Lumen                    | 690 lm                              |
| Color Temperature             | Warm white 3000K                    |
| Minimum CRI                   | >80                                 |
| Energy Efficiency Class       | ↑ F                                 |
|                               | Electrical specifications 1         |
| Input Voltage                 | 110-127V AC/ 220-240V AC<br>50/60Hz |
| Total Absorbed Power          | 13W                                 |
| Driver                        | Included                            |
| Control System                | On/Off                              |
|                               |                                     |