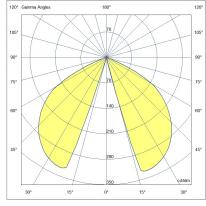

|                               | Ţ                                   |
|-------------------------------|-------------------------------------|
| Code                          | 6529-12-204                         |
| Туре                          | Pegs and Poles                      |
| Eancode                       | 8019282555834                       |
| Customs tariff                | 94052190                            |
| Color                         | Shiny Black                         |
| Material                      | Aluminum frame                      |
| IP                            | IP65                                |
| IK                            | 06                                  |
| Insulation Class              |                                     |
| Operating ambient temperature | -20°C +45°C                         |
| Years of warranty             | 2                                   |
| Item Dimensions               | 800mm Ø108mm - 2.3kg                |
| Packaging Dimensions          | 125x125x820mm - 2.7kg               |
|                               | Light Source 1                      |
| Light source                  | Built-in                            |
| LED Characteristics           | СОВ                                 |
| Light Source Lumen            | 1170 lm                             |
| Item Lumen                    | 690 lm                              |
| Color Temperature             | Warm white 3000K                    |
| Minimum CRI                   | >80                                 |
| Energy Efficiency Class       | ↑ F                                 |
|                               | Electrical specifications 1         |
| Input Voltage                 | 110-127V AC/ 220-240V AC<br>50/60Hz |
| Total Absorbed Power          | 13W                                 |
| Driver                        | Included                            |
| Control System                | On/Off                              |
|                               |                                     |