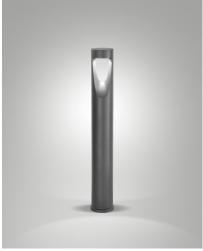

## Teo

This aluminum LED garden bollard is a stylish addition to any outdoor space. It features a sleek and modern design that blends seamlessly into its surrounding. The top of the pole is equipped with an integrated energy-efficient LED light source. Ideal for softly illuminating pathways, driveways, or green spaces in your garden.