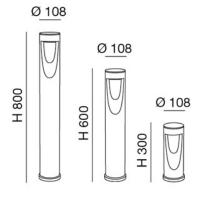

| Code                          | 6529-10-204                         |
|-------------------------------|-------------------------------------|
| Туре                          | Pegs and Poles                      |
| Eancode                       | 8019282555827                       |
| Customs tariff                | 94052190                            |
| Color                         | Shiny Black                         |
| Material                      | Aluminum frame                      |
| IP                            | IP65                                |
| IK                            | 06                                  |
| Insulation Class              |                                     |
| Operating ambient temperature | -20°C +45°C                         |
| Years of warranty             | 2                                   |
| Item Dimensions               | 600mm Ø108mm - 1.9kg                |
| Packaging Dimensions          | 125x125x620mm - 2.3kg               |
|                               | Light Source 1                      |
| Light source                  | Built-in                            |
| LED Characteristics           | СОВ                                 |
| Light Source Lumen            | 1170 lm                             |
| Item Lumen                    | 690 lm                              |
| Color Temperature             | Warm white 3000K                    |
| Minimum CRI                   | >80                                 |
| Energy Efficiency Class       | F                                   |
|                               | Electrical specifications 1         |
| Input Voltage                 | 110-127V AC/ 220-240V AC<br>50/60Hz |
| Total Absorbed Power          | 13W                                 |
| Driver                        | Included                            |
| Control System                | On/Off                              |
|                               |                                     |