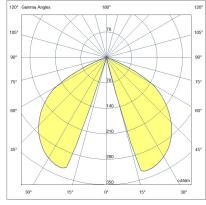

| Code                          | 6529-10-204                         |
|-------------------------------|-------------------------------------|
| Туре                          | Pegs and Poles                      |
| Eancode                       | 8019282555827                       |
| Customs tariff                | 94052190                            |
| Color                         | Shiny Black                         |
| Material                      | Aluminum frame                      |
| IP                            | IP65                                |
| IK                            | 06                                  |
| Insulation Class              |                                     |
| Operating ambient temperature | -20°C +45°C                         |
| Years of warranty             | 2                                   |
| Item Dimensions               | 600mm Ø108mm - 1.9kg                |
| Packaging Dimensions          | 125x125x620mm - 2.3kg               |
|                               | Light Source 1                      |
| Light source                  | Built-in                            |
| LED Characteristics           | СОВ                                 |
| Light Source Lumen            | 1170 lm                             |
| Item Lumen                    | 690 lm                              |
| Color Temperature             | Warm white 3000K                    |
| Minimum CRI                   | >80                                 |
| Energy Efficiency Class       | F                                   |
|                               | Electrical specifications 1         |
| Input Voltage                 | 110-127V AC/ 220-240V AC<br>50/60Hz |
| Total Absorbed Power          | 13W                                 |
| Driver                        | Included                            |
| Control System                | On/Off                              |
|                               |                                     |