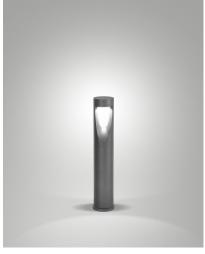

## Teo

This aluminum LED garden bollard is a stylish addition to any outdoor space. It features a sleek and modern design that blends seamlessly into its surrounding. The top of the pole is equipped with an integrated energy-efficient LED light source. Ideal for softly illuminating pathways, driveways, or green spaces in your garden.