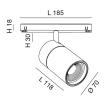

| Code                          | 6525-93-563                 |      |             |
|-------------------------------|-----------------------------|------|-------------|
| Туре                          | Track spotlight             |      |             |
| Eancode                       | 8019282551317               |      |             |
| Customs tariff                | 94051190                    |      |             |
| Color                         | Black                       |      | -           |
| Material                      | Aluminum frame              |      |             |
| IP                            | IP20                        |      |             |
| IK                            | 04                          |      |             |
| Insulation Class              |                             |      |             |
| Operating ambient temperature | -20°C + 35°C                |      |             |
| Years of warranty             | 3                           |      |             |
| Item Dimensions               | 185x30mm Ø70mm - 0.5kg      |      |             |
| Packaging Dimensions          | 210x210x90mm - 0.7kg        |      |             |
|                               | Light Source 1              |      |             |
| Light source                  | LED Built-in                |      |             |
| LED Characteristics           | СОВ                         |      |             |
| Light Source Lumen            | 2700 lm                     |      |             |
| Item Lumen                    | 1919 lm                     |      |             |
| Color Temperature             | Warm White 2700K            |      |             |
| Optics                        | 43°                         |      |             |
| Typical CRI                   | 90                          |      |             |
| Luminous Flux Maintenance     | 50.000h L80 B10             |      |             |
| Energy Efficiency Class       | A E                         |      |             |
|                               | Electrical specifications 1 | 1000 | Gamm        |
| Input Voltage                 | 48V DC                      | 1200 | Gamm        |
| Total Absorbed Power          | 27W                         | 105° | 4           |
| Driver                        | Included                    | 90°  | $\parallel$ |
| Control System                | On/Off                      | 75°  | 4           |
|                               |                             | 1.9, | 1           |