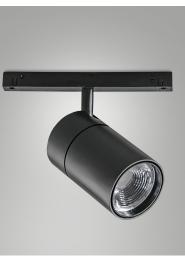

## **Ermes**

Thanks to its compact design, the 27W ERMES spotlight for 48V profile system is a powerful lighting device designed to be mounted on a 48V track. This type of spotlight is ideal for highlighting particular areas or objects in an environment. Available with two types of optics, two color temperatures in white or black finish, On-Off and DALI.