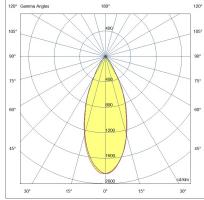

| Code                          | 6525-93-563                 |      |             |
|-------------------------------|-----------------------------|------|-------------|
| Туре                          | Track spotlight             |      |             |
| Eancode                       | 8019282551317               |      |             |
| Customs tariff                | 94051190                    |      |             |
| Color                         | Black                       |      | -           |
| Material                      | Aluminum frame              |      |             |
| IP                            | IP20                        |      |             |
| IK                            | 04                          |      |             |
| Insulation Class              |                             |      |             |
| Operating ambient temperature | -20°C + 35°C                |      |             |
| Years of warranty             | 3                           |      |             |
| Item Dimensions               | 185x30mm Ø70mm - 0.5kg      |      |             |
| Packaging Dimensions          | 210x210x90mm - 0.7kg        |      |             |
|                               | Light Source 1              |      |             |
| Light source                  | LED Built-in                |      |             |
| LED Characteristics           | СОВ                         |      |             |
| Light Source Lumen            | 2700 lm                     |      |             |
| Item Lumen                    | 1919 lm                     |      |             |
| Color Temperature             | Warm White 2700K            |      |             |
| Optics                        | 43°                         |      |             |
| Typical CRI                   | 90                          |      |             |
| Luminous Flux Maintenance     | 50.000h L80 B10             |      |             |
| Energy Efficiency Class       | A E                         |      |             |
|                               | Electrical specifications 1 | 1000 | Gamm        |
| Input Voltage                 | 48V DC                      | 1200 | Gamm        |
| Total Absorbed Power          | 27W                         | 105° | 4           |
| Driver                        | Included                    | 90°  | $\parallel$ |
| Control System                | On/Off                      | 75°  | 4           |
|                               |                             | 1.9, | 1           |