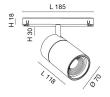

| Code                          | 6525-93-553                 |
|-------------------------------|-----------------------------|
| Туре                          | Track spotlight             |
| Eancode                       | 8019282551362               |
| Customs tariff                | 94051190                    |
| Color                         | White                       |
| Material                      | Aluminum frame              |
| IP                            | IP20                        |
| IK                            | 04                          |
| Insulation Class              |                             |
| Operating ambient temperature | -20°C + 35°C                |
| Years of warranty             | 3                           |
| Item Dimensions               | 185x30mm Ø70mm - 0.5kg      |
| Packaging Dimensions          | 210x210x90mm - 0.7kg        |
|                               | Light Source 1              |
| Light source                  | LED Built-in                |
| LED Characteristics           | COB                         |
| Light Source Lumen            | 2700 lm                     |
| Item Lumen                    | 1919 lm                     |
| Color Temperature             | Warm White 2700K            |
| Optics                        | 43°                         |
| Typical CRI                   | 90                          |
| Luminous Flux Maintenance     | 50.000h L80 B10             |
| Energy Efficiency Class       | E                           |
|                               | Electrical specifications 1 |
| Input Voltage                 | 48V DC                      |
| Total Absorbed Power          | 27W                         |
| Driver                        | Included                    |
| Control System                | On/Off                      |