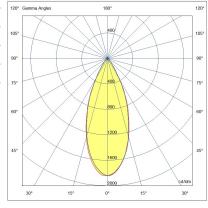

| Code                          | 6525-93-553                 |
|-------------------------------|-----------------------------|
| Туре                          | Track spotlight             |
| Eancode                       | 8019282551362               |
| Customs tariff                | 94051190                    |
| Color                         | White                       |
| Material                      | Aluminum frame              |
| IP                            | IP20                        |
| IK                            | 04                          |
| Insulation Class              |                             |
| Operating ambient temperature | -20°C + 35°C                |
| Years of warranty             | 3                           |
| Item Dimensions               | 185x30mm Ø70mm - 0.5kg      |
| Packaging Dimensions          | 210x210x90mm - 0.7kg        |
|                               | Light Source 1              |
| Light source                  | LED Built-in                |
| LED Characteristics           | COB                         |
| Light Source Lumen            | 2700 lm                     |
| Item Lumen                    | 1919 lm                     |
| Color Temperature             | Warm White 2700K            |
| Optics                        | 43°                         |
| Typical CRI                   | 90                          |
| Luminous Flux Maintenance     | 50.000h L80 B10             |
| Energy Efficiency Class       | E                           |
|                               | Electrical specifications 1 |
| Input Voltage                 | 48V DC                      |
| Total Absorbed Power          | 27W                         |
| Driver                        | Included                    |
| Control System                | On/Off                      |