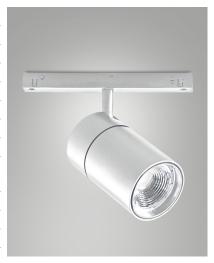

## **Ermes**

Thanks to its compact design, the 27W ERMES spotlight for 48V profile system is a powerful lighting device designed to be mounted on a 48V track. This type of spotlight is ideal for highlighting particular areas or objects in an environment. Available with two types of optics, two color temperatures in white or black finish, On-Off and DALI.

| Code                          | 6525-93-553                 |
|-------------------------------|-----------------------------|
| Туре                          | Track spotlight             |
| Eancode                       | 8019282551362               |
| Customs tariff                | 94051190                    |
| Color                         | White                       |
| Material                      | Aluminum frame              |
| IP                            | IP20                        |
| IK                            | 04                          |
| Insulation Class              |                             |
| Operating ambient temperature | -20°C + 35°C                |
| Years of warranty             | 3                           |
| Item Dimensions               | 185x30mm Ø70mm - 0.5kg      |
| Packaging Dimensions          | 210x210x90mm - 0.7kg        |
|                               | Light Source 1              |
| Light source                  | LED Built-in                |
| LED Characteristics           | COB                         |
| Light Source Lumen            | 2700 lm                     |
| Item Lumen                    | 1919 lm                     |
| Color Temperature             | Warm White 2700K            |
| Optics                        | 43°                         |
| Typical CRI                   | 90                          |
| Luminous Flux Maintenance     | 50.000h L80 B10             |
| Energy Efficiency Class       | E                           |
|                               | Electrical specifications 1 |
| Input Voltage                 | 48V DC                      |
| Total Absorbed Power          | 27W                         |
| Driver                        | Included                    |
| Control System                | On/Off                      |