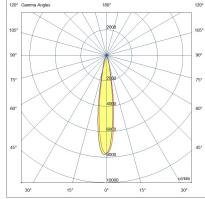

|                               |                             | _    | _ |
|-------------------------------|-----------------------------|------|---|
| Code                          | 6525-93-256                 |      |   |
| Туре                          | Track spotlight             |      |   |
| Eancode                       | 8019282553281               |      |   |
| Customs tariff                | 94051190                    |      |   |
| Color                         | White                       |      |   |
| Material                      | Aluminum frame              |      |   |
| IP                            | IP20                        |      |   |
| к                             | 04                          |      |   |
| Insulation Class              |                             |      |   |
| Operating ambient temperature | -20°C + 35°C                |      |   |
| Years of warranty             | 3                           |      |   |
| Item Dimensions               | 185x30mm Ø70mm - 0.5kg      |      |   |
| Packaging Dimensions          | 210x210x90mm - 0.7kg        |      |   |
|                               | Light Source 1              |      |   |
| Light source                  | LED Built-in                |      |   |
| LED Characteristics           | СОВ                         |      |   |
| Light Source Lumen            | 2700 lm                     |      |   |
| Item Lumen                    | 2042 lm                     |      |   |
| Color Temperature             | Warm White 2700K            |      |   |
| Optics                        | 16°                         |      |   |
| Typical CRI                   | 90                          |      |   |
| Luminous Flux Maintenance     | 50.000h L80 B10             |      |   |
| Energy Efficiency Class       | Â<br>G E                    |      |   |
|                               | Electrical specifications 1 |      |   |
| Input Voltage                 | 48V DC                      | 120° | G |
| Total Absorbed Power          | 27W                         | 105° | - |
| Driver                        | Included                    | 90°  |   |
| Control System                | DALI                        | 75°  |   |
|                               |                             | /5°  |   |