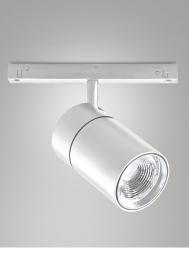

## **Ermes**

Thanks to its compact design, the 27W ERMES spotlight for 48V profile system is a powerful lighting device designed to be mounted on a 48V track. This type of spotlight is ideal for highlighting particular areas or objects in an environment. Available with two types of optics, two color temperatures in white or black finish, On-Off and DALI.