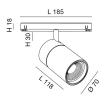

|                               |                             | _    | _ |
|-------------------------------|-----------------------------|------|---|
| Code                          | 6525-93-256                 |      |   |
| Туре                          | Track spotlight             |      |   |
| Eancode                       | 8019282553281               |      |   |
| Customs tariff                | 94051190                    |      |   |
| Color                         | White                       |      |   |
| Material                      | Aluminum frame              |      |   |
| IP                            | IP20                        |      |   |
| к                             | 04                          |      |   |
| Insulation Class              |                             |      |   |
| Operating ambient temperature | -20°C + 35°C                |      |   |
| Years of warranty             | 3                           |      |   |
| Item Dimensions               | 185x30mm Ø70mm - 0.5kg      |      |   |
| Packaging Dimensions          | 210x210x90mm - 0.7kg        |      |   |
|                               | Light Source 1              |      |   |
| Light source                  | LED Built-in                |      |   |
| LED Characteristics           | СОВ                         |      |   |
| Light Source Lumen            | 2700 lm                     |      |   |
| Item Lumen                    | 2042 lm                     |      |   |
| Color Temperature             | Warm White 2700K            |      |   |
| Optics                        | 16°                         |      |   |
| Typical CRI                   | 90                          |      |   |
| Luminous Flux Maintenance     | 50.000h L80 B10             |      |   |
| Energy Efficiency Class       | Â<br>G E                    |      |   |
|                               | Electrical specifications 1 |      |   |
| Input Voltage                 | 48V DC                      | 120° | G |
| Total Absorbed Power          | 27W                         | 105° | - |
| Driver                        | Included                    | 90°  |   |
| Control System                | DALI                        | 75°  |   |
|                               |                             | /5°  |   |