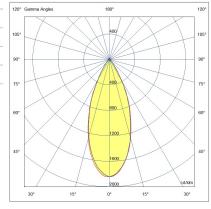

| Туре                          | Track spotlight             |
|-------------------------------|-----------------------------|
| Eancode                       | 8019282551294               |
| Customs tariff                | 94051190                    |
| Color                         | Black                       |
| Material                      | Aluminum frame              |
| IP                            | IP20                        |
| IK                            | 04                          |
| Insulation Class              |                             |
| Operating ambient temperature | -20°C + 35°C                |
| Years of warranty             | 3                           |
| Item Dimensions               | 185x30mm Ø70mm - 0.5kg      |
| Packaging Dimensions          | 210x210x90mm - 0.7kg        |
|                               | Light Source 1              |
| Light source                  | LED Built-in                |
| LED Characteristics           | СОВ                         |
| Light Source Lumen            | 2820 lm                     |
| Item Lumen                    | 2002 lm                     |
| Color Temperature             | Warm white 3000K            |
| Optics                        | 43°                         |
| Typical CRI                   | 90                          |
| Luminous Flux Maintenance     | 50.000h L80 B10             |
| Energy Efficiency Class       | A D                         |
|                               | Electrical specifications 1 |
| Input Voltage                 | 48V DC                      |
| Total Absorbed Power          | 27W                         |
| Driver                        | Included                    |
| Control System                | On/Off                      |