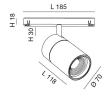

| Туре                          | Track spotlight             |
|-------------------------------|-----------------------------|
| Eancode                       | 8019282551294               |
| Customs tariff                | 94051190                    |
| Color                         | Black                       |
| Material                      | Aluminum frame              |
| IP                            | IP20                        |
| IK                            | 04                          |
| Insulation Class              |                             |
| Operating ambient temperature | -20°C + 35°C                |
| Years of warranty             | 3                           |
| Item Dimensions               | 185x30mm Ø70mm - 0.5kg      |
| Packaging Dimensions          | 210x210x90mm - 0.7kg        |
|                               | Light Source 1              |
| Light source                  | LED Built-in                |
| LED Characteristics           | СОВ                         |
| Light Source Lumen            | 2820 lm                     |
| Item Lumen                    | 2002 lm                     |
| Color Temperature             | Warm white 3000K            |
| Optics                        | 43°                         |
| Typical CRI                   | 90                          |
| Luminous Flux Maintenance     | 50.000h L80 B10             |
| Energy Efficiency Class       | A D                         |
|                               | Electrical specifications 1 |
| Input Voltage                 | 48V DC                      |
| Total Absorbed Power          | 27W                         |
| Driver                        | Included                    |
| Control System                | On/Off                      |