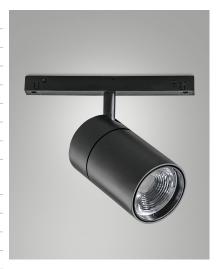

## **Ermes**

Thanks to its compact design, the 27W ERMES spotlight for 48V profile system is a powerful lighting device designed to be mounted on a 48V track. This type of spotlight is ideal for highlighting particular areas or objects in an environment. Available with two types of optics, two color temperatures in white or black finish, On-Off and DALI.

| Туре                          | Track spotlight             |
|-------------------------------|-----------------------------|
| Eancode                       | 8019282551294               |
| Customs tariff                | 94051190                    |
| Color                         | Black                       |
| Material                      | Aluminum frame              |
| IP                            | IP20                        |
| IK                            | 04                          |
| Insulation Class              |                             |
| Operating ambient temperature | -20°C + 35°C                |
| Years of warranty             | 3                           |
| Item Dimensions               | 185x30mm Ø70mm - 0.5kg      |
| Packaging Dimensions          | 210x210x90mm - 0.7kg        |
|                               | Light Source 1              |
| Light source                  | LED Built-in                |
| LED Characteristics           | СОВ                         |
| Light Source Lumen            | 2820 lm                     |
| Item Lumen                    | 2002 lm                     |
| Color Temperature             | Warm white 3000K            |
| Optics                        | 43°                         |
| Typical CRI                   | 90                          |
| Luminous Flux Maintenance     | 50.000h L80 B10             |
| Energy Efficiency Class       | A D                         |
|                               | Electrical specifications 1 |
| Input Voltage                 | 48V DC                      |
| Total Absorbed Power          | 27W                         |
| Driver                        | Included                    |
| Control System                | On/Off                      |