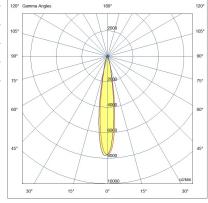

| Code                          | 6525-92-266                 |
|-------------------------------|-----------------------------|
| Туре                          | Track spotlight             |
| Eancode                       | 8019282553335               |
| Customs tariff                | 94051190                    |
| Color                         | Black                       |
| Material                      | Aluminum frame              |
| IP                            | IP20                        |
| IK                            | 04                          |
| Insulation Class              |                             |
| Operating ambient temperature | -20°C + 35°C                |
| Years of warranty             | 3                           |
| Item Dimensions               | 185x30mm Ø70mm - 0.5kg      |
| Packaging Dimensions          | 210x210x90mm - 0.7kg        |
|                               | Light Source 1              |
| Light source                  | LED Built-in                |
| LED Characteristics           | СОВ                         |
| Light Source Lumen            | 2820 lm                     |
| Item Lumen                    | 2130 lm                     |
| Color Temperature             | Warm white 3000K            |
| Optics                        |                             |
| Typical CRI                   | 90                          |
| Luminous Flux Maintenance     | 50.000h L80 B10             |
| Energy Efficiency Class       |                             |
|                               | Electrical specifications 1 |
| Input Voltage                 | 48V DC                      |
| Total Absorbed Power          | 27W                         |
| Driver                        | Included                    |
| Control System                | DALI                        |