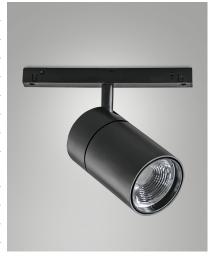

## **Ermes**

Thanks to its compact design, the 27W ERMES spotlight for 48V profile system is a powerful lighting device designed to be mounted on a 48V track. This type of spotlight is ideal for highlighting particular areas or objects in an environment. Available with two types of optics, two color temperatures in white or black finish, On-Off and DALI.