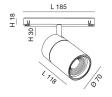

| Code                          | 6525-92-266                 |
|-------------------------------|-----------------------------|
| Туре                          | Track spotlight             |
| Eancode                       | 8019282553335               |
| Customs tariff                | 94051190                    |
| Color                         | Black                       |
| Material                      | Aluminum frame              |
| IP                            | IP20                        |
| IK                            | 04                          |
| Insulation Class              |                             |
| Operating ambient temperature | -20°C + 35°C                |
| Years of warranty             | 3                           |
| Item Dimensions               | 185x30mm Ø70mm - 0.5kg      |
| Packaging Dimensions          | 210x210x90mm - 0.7kg        |
|                               | Light Source 1              |
| Light source                  | LED Built-in                |
| LED Characteristics           | СОВ                         |
| Light Source Lumen            | 2820 lm                     |
| Item Lumen                    | 2130 lm                     |
| Color Temperature             | Warm white 3000K            |
| Optics                        |                             |
| Typical CRI                   | 90                          |
| Luminous Flux Maintenance     | 50.000h L80 B10             |
| Energy Efficiency Class       |                             |
|                               | Electrical specifications 1 |
| Input Voltage                 | 48V DC                      |
| Total Absorbed Power          | 27W                         |
| Driver                        | Included                    |
| Control System                | DALI                        |