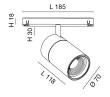

| Code                          | 6525-92-253                 |
|-------------------------------|-----------------------------|
| Туре                          | Track spotlight             |
| Eancode                       | 8019282553267               |
| Customs tariff                | 94051190                    |
| Color                         | White                       |
| Material                      | Aluminum frame              |
| IP                            | IP20                        |
| IK                            | 04                          |
| Insulation Class              |                             |
| Operating ambient temperature | -20°C + 35°C                |
| Years of warranty             | 3                           |
| Item Dimensions               | 185x30mm Ø70mm - 0.5kg      |
| Packaging Dimensions          | 210x210x90mm - 0.7kg        |
|                               | Light Source 1              |
| Light source                  | LED Built-in                |
| LED Characteristics           | COB                         |
| Light Source Lumen            | 2820 lm                     |
| Item Lumen                    | 2130 lm                     |
| Color Temperature             | Warm white 3000K            |
| Optics                        |                             |
| Typical CRI                   | 90                          |
| Luminous Flux Maintenance     | 50.000h L80 B10             |
| Energy Efficiency Class       |                             |
|                               | Electrical specifications 1 |
| Input Voltage                 | 48V DC                      |
| Total Absorbed Power          | 27W                         |
| Driver                        | Included                    |
| Control System                | On/Off                      |
|                               |                             |