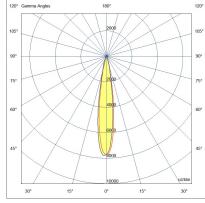

| Code                          | 6525-92-253                 |
|-------------------------------|-----------------------------|
| Туре                          | Track spotlight             |
| Eancode                       | 8019282553267               |
| Customs tariff                | 94051190                    |
| Color                         | White                       |
| Material                      | Aluminum frame              |
| IP                            | IP20                        |
| IK                            | 04                          |
| Insulation Class              |                             |
| Operating ambient temperature | -20°C + 35°C                |
| Years of warranty             | 3                           |
| Item Dimensions               | 185x30mm Ø70mm - 0.5kg      |
| Packaging Dimensions          | 210x210x90mm - 0.7kg        |
|                               | Light Source 1              |
| Light source                  | LED Built-in                |
| LED Characteristics           | COB                         |
| Light Source Lumen            | 2820 lm                     |
| Item Lumen                    | 2130 lm                     |
| Color Temperature             | Warm white 3000K            |
| Optics                        |                             |
| Typical CRI                   | 90                          |
| Luminous Flux Maintenance     | 50.000h L80 B10             |
| Energy Efficiency Class       |                             |
|                               | Electrical specifications 1 |
| Input Voltage                 | 48V DC                      |
| Total Absorbed Power          | 27W                         |
| Driver                        | Included                    |
| Control System                | On/Off                      |
|                               |                             |