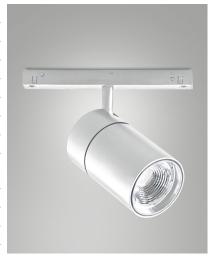

## **Ermes**

Thanks to its compact design, the 27W ERMES spotlight for 48V profile system is a powerful lighting device designed to be mounted on a 48V track. This type of spotlight is ideal for highlighting particular areas or objects in an environment. Available with two types of optics, two color temperatures in white or black finish, On-Off and DALI.