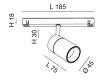

| Code                          | 6525-83-666                 |
|-------------------------------|-----------------------------|
| Туре                          | Track spotlight             |
| Eancode                       | 8019282553229               |
| Customs tariff                | 94051190                    |
| Color                         | Black                       |
| Material                      | Aluminum frame              |
| IP                            | IP20                        |
| IK                            | 04                          |
| Insulation Class              |                             |
| Operating ambient temperature | -20°C + 35°C                |
| Years of warranty             | 3                           |
| Item Dimensions               | 185x30mm Ø45mm - 0.2kg      |
| Packaging Dimensions          | 210x115x50mm - 0.3kg        |
|                               | Light Source 1              |
| Light source                  | LED Built-in                |
| LED Characteristics           | СОВ                         |
| Light Source Lumen            | 770 lm                      |
| Item Lumen                    | 590 lm                      |
| Color Temperature             | Warm White 2700K            |
| Optics                        |                             |
| Typical CRI                   | 90                          |
| Luminous Flux Maintenance     | 50.000h L80 B10             |
| Energy Efficiency Class       | E                           |
|                               | Electrical specifications 1 |
| Input Voltage                 | 48V DC                      |
| Total Absorbed Power          | 10W                         |
| Driver                        | Included                    |
| Control System                | DALI                        |
|                               |                             |