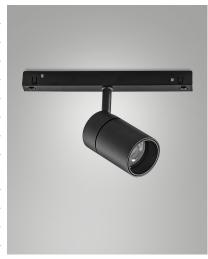

## **Ermes**

Thanks to its compact design, the 10W ERMES spotlight for 48V profile system is a lighting device designed to be mounted on 48V tracks. This type of spotlight is ideal for highlighting particular areas or objects in an environment. Available with three types of optics, two color temperatures, in either white or black finishing, On-Off and DALI.