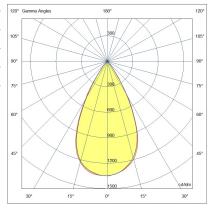

| Code                          | 6525-83-666                 |
|-------------------------------|-----------------------------|
| Туре                          | Track spotlight             |
| Eancode                       | 8019282553229               |
| Customs tariff                | 94051190                    |
| Color                         | Black                       |
| Material                      | Aluminum frame              |
| IP                            | IP20                        |
| IK                            | 04                          |
| Insulation Class              |                             |
| Operating ambient temperature | -20°C + 35°C                |
| Years of warranty             | 3                           |
| Item Dimensions               | 185x30mm Ø45mm - 0.2kg      |
| Packaging Dimensions          | 210x115x50mm - 0.3kg        |
|                               | Light Source 1              |
| Light source                  | LED Built-in                |
| LED Characteristics           | СОВ                         |
| Light Source Lumen            | 770 lm                      |
| Item Lumen                    | 590 lm                      |
| Color Temperature             | Warm White 2700K            |
| Optics                        |                             |
| Typical CRI                   | 90                          |
| Luminous Flux Maintenance     | 50.000h L80 B10             |
| Energy Efficiency Class       | E                           |
|                               | Electrical specifications 1 |
| Input Voltage                 | 48V DC                      |
| Total Absorbed Power          | 10W                         |
| Driver                        | Included                    |
| Control System                | DALI                        |
|                               |                             |