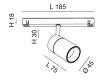

| Code                          | 6525-83-663                 |
|-------------------------------|-----------------------------|
| Туре                          | Track spotlight             |
| Eancode                       | 8019282553236               |
| Customs tariff                | 94051190                    |
| Color                         | Black                       |
| Material                      | Aluminum frame              |
| IP                            | IP20                        |
| IK                            | 04                          |
| Insulation Class              |                             |
| Operating ambient temperature | -20°C + 35°C                |
| Years of warranty             | 3                           |
| Item Dimensions               | 185x30mm Ø45mm - 0.2kg      |
| Packaging Dimensions          | 210x115x50mm - 0.3kg        |
|                               | Light Source 1              |
| Light source                  | LED Built-in                |
| LED Characteristics           | СОВ                         |
| Light Source Lumen            | 770 lm                      |
| Item Lumen                    | 590 lm                      |
| Color Temperature             | Warm White 2700K            |
| Optics                        | _ 56°                       |
| Typical CRI                   | 90                          |
| Luminous Flux Maintenance     | 50.000h L80 B10             |
| Energy Efficiency Class       | Î E                         |
|                               | Electrical specifications 1 |
| Input Voltage                 | 48V DC                      |
| Total Absorbed Power          | 10W                         |
| Driver                        | Included                    |
| Control System                | On/Off                      |