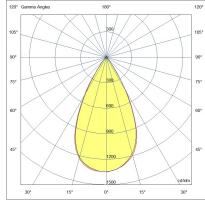

| Code                          | 6525-83-663                 |
|-------------------------------|-----------------------------|
| Туре                          | Track spotlight             |
| Eancode                       | 8019282553236               |
| Customs tariff                | 94051190                    |
| Color                         | Black                       |
| Material                      | Aluminum frame              |
| IP                            | IP20                        |
| IK                            | 04                          |
| Insulation Class              |                             |
| Operating ambient temperature | -20°C + 35°C                |
| Years of warranty             | 3                           |
| Item Dimensions               | 185x30mm Ø45mm - 0.2kg      |
| Packaging Dimensions          | 210x115x50mm - 0.3kg        |
|                               | Light Source 1              |
| Light source                  | LED Built-in                |
| LED Characteristics           | СОВ                         |
| Light Source Lumen            | 770 lm                      |
| Item Lumen                    | 590 lm                      |
| Color Temperature             | Warm White 2700K            |
| Optics                        | _ 56°                       |
| Typical CRI                   | 90                          |
| Luminous Flux Maintenance     | 50.000h L80 B10             |
| Energy Efficiency Class       | Î E                         |
|                               | Electrical specifications 1 |
| Input Voltage                 | 48V DC                      |
| Total Absorbed Power          | 10W                         |
| Driver                        | Included                    |
| Control System                | On/Off                      |