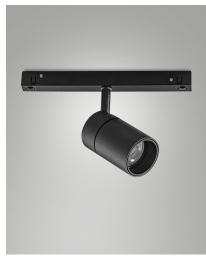

## **Ermes**

Thanks to its compact design, the 10W ERMES spotlight for 48V profile system is a lighting device designed to be mounted on 48V tracks. This type of spotlight is ideal for highlighting particular areas or objects in an environment. Available with three types of optics, two color temperatures, in either white or black finishing, On-Off and DALI.

| Code                          | 6525-83-663                 |
|-------------------------------|-----------------------------|
| Туре                          | Track spotlight             |
| Eancode                       | 8019282553236               |
| Customs tariff                | 94051190                    |
| Color                         | Black                       |
| Material                      | Aluminum frame              |
| IP                            | IP20                        |
| IK                            | 04                          |
| Insulation Class              |                             |
| Operating ambient temperature | -20°C + 35°C                |
| Years of warranty             | 3                           |
| Item Dimensions               | 185x30mm Ø45mm - 0.2kg      |
| Packaging Dimensions          | 210x115x50mm - 0.3kg        |
|                               | Light Source 1              |
| Light source                  | LED Built-in                |
| LED Characteristics           | СОВ                         |
| Light Source Lumen            | 770 lm                      |
| Item Lumen                    | 590 lm                      |
| Color Temperature             | Warm White 2700K            |
| Optics                        | _ 56°                       |
| Typical CRI                   | 90                          |
| Luminous Flux Maintenance     | 50.000h L80 B10             |
| Energy Efficiency Class       | Î E                         |
|                               | Electrical specifications 1 |
| Input Voltage                 | 48V DC                      |
| Total Absorbed Power          | 10W                         |
| Driver                        | Included                    |
| Control System                | On/Off                      |