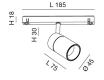

| Code                          | 6525-83-466                 |
|-------------------------------|-----------------------------|
| Туре                          | Track spotlight             |
| Eancode                       | 8019282551171               |
| Customs tariff                | 94051190                    |
| Color                         | Black                       |
| Material                      | Aluminum frame              |
| IP                            | IP20                        |
| IK                            | 04                          |
| Insulation Class              |                             |
| Operating ambient temperature | -20°C + 35°C                |
| Years of warranty             | 3                           |
| Item Dimensions               | 185x30mm Ø45mm - 0.2kg      |
| Packaging Dimensions          | 210x115x50mm - 0.3kg        |
|                               | Light Source 1              |
| Light source                  | LED Built-in                |
| LED Characteristics           | СОВ                         |
| Light Source Lumen            | 770 lm                      |
| Item Lumen                    | 673 lm                      |
| Color Temperature             | Warm White 2700K            |
| Optics                        | 32°                         |
| Typical CRI                   | 90                          |
| Luminous Flux Maintenance     | 50.000h L80 B10             |
| Energy Efficiency Class       | E                           |
|                               | Electrical specifications 1 |
| Input Voltage                 | 48V DC                      |
| Total Absorbed Power          | 10W                         |
| Driver                        | Included                    |
| Control System                | DALI                        |
|                               |                             |