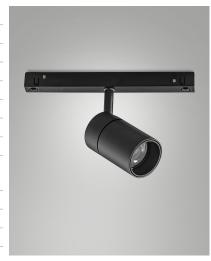

## **Ermes**

Thanks to its compact design, the 10W ERMES spotlight for 48V profile system is a lighting device designed to be mounted on 48V tracks. This type of spotlight is ideal for highlighting particular areas or objects in an environment. Available with three types of optics, two color temperatures, in either white or black finishing, On-Off and DALI.