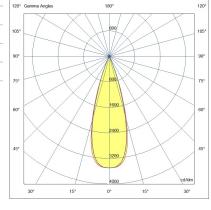

| Code                          | 6525-83-466                 |
|-------------------------------|-----------------------------|
| Туре                          | Track spotlight             |
| Eancode                       | 8019282551171               |
| Customs tariff                | 94051190                    |
| Color                         | Black                       |
| Material                      | Aluminum frame              |
| IP                            | IP20                        |
| IK                            | 04                          |
| Insulation Class              |                             |
| Operating ambient temperature | -20°C + 35°C                |
| Years of warranty             | 3                           |
| Item Dimensions               | 185x30mm Ø45mm - 0.2kg      |
| Packaging Dimensions          | 210x115x50mm - 0.3kg        |
|                               | Light Source 1              |
| Light source                  | LED Built-in                |
| LED Characteristics           | СОВ                         |
| Light Source Lumen            | 770 lm                      |
| Item Lumen                    | 673 lm                      |
| Color Temperature             | Warm White 2700K            |
| Optics                        | 32°                         |
| Typical CRI                   | 90                          |
| Luminous Flux Maintenance     | 50.000h L80 B10             |
| Energy Efficiency Class       | E                           |
|                               | Electrical specifications 1 |
| Input Voltage                 | 48V DC                      |
| Total Absorbed Power          | 10W                         |
| Driver                        | Included                    |
| Control System                | DALI                        |
|                               |                             |