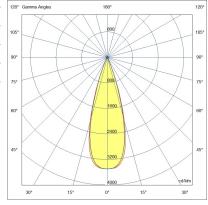

| Code                          | 6525-83-456                 |
|-------------------------------|-----------------------------|
| Туре                          | Track spotlight             |
| Eancode                       | 8019282551232               |
| Customs tariff                | 94051190                    |
| Color                         | White                       |
| Material                      | Aluminum frame              |
| IP                            | IP20                        |
| IK                            | 04                          |
| Insulation Class              |                             |
| Operating ambient temperature | -20°C + 35°C                |
| Years of warranty             | 3                           |
| Item Dimensions               | 185x30mm Ø45mm - 0.2kg      |
| Packaging Dimensions          | 210x115x50mm - 0.3kg        |
|                               | Light Source 1              |
| Light source                  | LED Built-in                |
| LED Characteristics           | СОВ                         |
| Light Source Lumen            | 770 lm                      |
| Item Lumen                    | 673 lm                      |
| Color Temperature             | Warm White 2700K            |
| Optics                        | 32°                         |
| Typical CRI                   | 90                          |
| Luminous Flux Maintenance     | 50.000h L80 B10             |
| Energy Efficiency Class       | E                           |
|                               | Electrical specifications 1 |
| Input Voltage                 | 48V DC                      |
| Total Absorbed Power          | 10W                         |
| Driver                        | Included                    |
| Control System                | DALI                        |