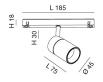

| Code                          | 6525-83-456                 |
|-------------------------------|-----------------------------|
| Туре                          | Track spotlight             |
| Eancode                       | 8019282551232               |
| Customs tariff                | 94051190                    |
| Color                         | White                       |
| Material                      | Aluminum frame              |
| IP                            | IP20                        |
| IK                            | 04                          |
| Insulation Class              |                             |
| Operating ambient temperature | -20°C + 35°C                |
| Years of warranty             | 3                           |
| Item Dimensions               | 185x30mm Ø45mm - 0.2kg      |
| Packaging Dimensions          | 210x115x50mm - 0.3kg        |
|                               | Light Source 1              |
| Light source                  | LED Built-in                |
| LED Characteristics           | СОВ                         |
| Light Source Lumen            | 770 lm                      |
| Item Lumen                    | 673 lm                      |
| Color Temperature             | Warm White 2700K            |
| Optics                        | 32°                         |
| Typical CRI                   | 90                          |
| Luminous Flux Maintenance     | 50.000h L80 B10             |
| Energy Efficiency Class       | E                           |
|                               | Electrical specifications 1 |
| Input Voltage                 | 48V DC                      |
| Total Absorbed Power          | 10W                         |
| Driver                        | Included                    |
| Control System                | DALI                        |