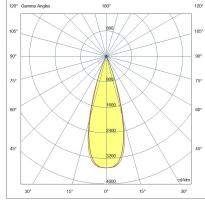

| Code                          | 6525-83-453                 |
|-------------------------------|-----------------------------|
| Туре                          | Track spotlight             |
| Eancode                       | 8019282551225               |
| Customs tariff                | 94051190                    |
| Color                         | White                       |
| Material                      | Aluminum frame              |
| IP                            | IP20                        |
| IK                            | 04                          |
| Insulation Class              |                             |
| Operating ambient temperature | -20°C + 35°C                |
| Years of warranty             | 3                           |
| Item Dimensions               | 185x30mm Ø45mm - 0.2kg      |
| Packaging Dimensions          | 210x115x50mm - 0.3kg        |
|                               | Light Source 1              |
| Light source                  | LED Built-in                |
| LED Characteristics           | COB                         |
| Light Source Lumen            | 770 lm                      |
| Item Lumen                    | 673 lm                      |
| Color Temperature             | Warm White 2700K            |
| Optics                        | 32°                         |
| Typical CRI                   | 90                          |
| Luminous Flux Maintenance     | 50.000h L80 B10             |
| Energy Efficiency Class       | E                           |
|                               | Electrical specifications 1 |
| Input Voltage                 | 48V DC                      |
| Total Absorbed Power          | 10W                         |
| Driver                        | Included                    |
| Control System                | On/Off                      |