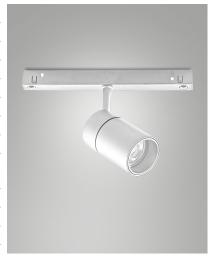

## **Ermes**

Thanks to its compact design, the 10W ERMES spotlight for 48V profile system is a lighting device designed to be mounted on 48V tracks. This type of spotlight is ideal for highlighting particular areas or objects in an environment. Available with three types of optics, two color temperatures, in either white or black finishing, On-Off and DALI.