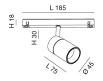

| Code                          | 6525-83-453                 |
|-------------------------------|-----------------------------|
| Туре                          | Track spotlight             |
| Eancode                       | 8019282551225               |
| Customs tariff                | 94051190                    |
| Color                         | White                       |
| Material                      | Aluminum frame              |
| IP                            | IP20                        |
| IK                            | 04                          |
| Insulation Class              |                             |
| Operating ambient temperature | -20°C + 35°C                |
| Years of warranty             | 3                           |
| Item Dimensions               | 185x30mm Ø45mm - 0.2kg      |
| Packaging Dimensions          | 210x115x50mm - 0.3kg        |
|                               | Light Source 1              |
| Light source                  | LED Built-in                |
| LED Characteristics           | COB                         |
| Light Source Lumen            | 770 lm                      |
| Item Lumen                    | 673 lm                      |
| Color Temperature             | Warm White 2700K            |
| Optics                        | 32°                         |
| Typical CRI                   | 90                          |
| Luminous Flux Maintenance     | 50.000h L80 B10             |
| Energy Efficiency Class       | E                           |
|                               | Electrical specifications 1 |
| Input Voltage                 | 48V DC                      |
| Total Absorbed Power          | 10W                         |
| Driver                        | Included                    |
| Control System                | On/Off                      |