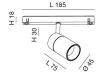

| Code                          | 6525-83-266                 |
|-------------------------------|-----------------------------|
| Туре                          | Track spotlight             |
| Eancode                       | 8019282553106               |
| Customs tariff                | 94051190                    |
| Color                         | Black                       |
| Material                      | Aluminum frame              |
| IP                            | IP20                        |
| IK                            | 04                          |
| Insulation Class              |                             |
| Operating ambient temperature | -20°C + 35°C                |
| Years of warranty             | 3                           |
| Item Dimensions               | 185x30mm Ø45mm - 0.2kg      |
| Packaging Dimensions          | 210x115x50mm - 0.3kg        |
|                               | Light Source 1              |
| Light source                  | LED Built-in                |
| LED Characteristics           | СОВ                         |
| Light Source Lumen            | 770 lm                      |
| Item Lumen                    | 678 lm                      |
| Color Temperature             | Warm White 2700K            |
| Optics                        |                             |
| Typical CRI                   | 90                          |
| Luminous Flux Maintenance     | 50.000h L80 B10             |
| Energy Efficiency Class       | Ĝ E >                       |
|                               | Electrical specifications 1 |
| Input Voltage                 | 48V DC                      |
| Total Absorbed Power          | 10W                         |
| Driver                        | Included                    |
| Control System                | DALI                        |
|                               |                             |