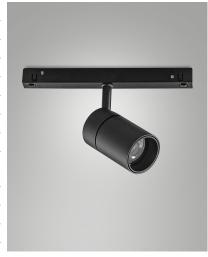

## **Ermes**

Thanks to its compact design, the 10W ERMES spotlight for 48V profile system is a lighting device designed to be mounted on 48V tracks. This type of spotlight is ideal for highlighting particular areas or objects in an environment. Available with three types of optics, two color temperatures, in either white or black finishing, On-Off and DALI.