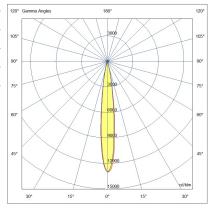

| Code                          | 6525-83-266                 |
|-------------------------------|-----------------------------|
| Туре                          | Track spotlight             |
| Eancode                       | 8019282553106               |
| Customs tariff                | 94051190                    |
| Color                         | Black                       |
| Material                      | Aluminum frame              |
| IP                            | IP20                        |
| IK                            | 04                          |
| Insulation Class              |                             |
| Operating ambient temperature | -20°C + 35°C                |
| Years of warranty             | 3                           |
| Item Dimensions               | 185x30mm Ø45mm - 0.2kg      |
| Packaging Dimensions          | 210x115x50mm - 0.3kg        |
|                               | Light Source 1              |
| Light source                  | LED Built-in                |
| LED Characteristics           | СОВ                         |
| Light Source Lumen            | 770 lm                      |
| Item Lumen                    | 678 lm                      |
| Color Temperature             | Warm White 2700K            |
| Optics                        |                             |
| Typical CRI                   | 90                          |
| Luminous Flux Maintenance     | 50.000h L80 B10             |
| Energy Efficiency Class       | Ĝ E >                       |
|                               | Electrical specifications 1 |
| Input Voltage                 | 48V DC                      |
| Total Absorbed Power          | 10W                         |
| Driver                        | Included                    |
| Control System                | DALI                        |
|                               |                             |