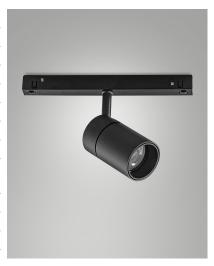

## **Ermes**

Thanks to its compact design, the 10W ERMES spotlight for 48V profile system is a lighting device designed to be mounted on 48V tracks. This type of spotlight is ideal for highlighting particular areas or objects in an environment. Available with three types of optics, two color temperatures, in either white or black finishing, On-Off and DALI.