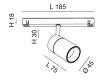

| Code                          | 6525-83-263                 |
|-------------------------------|-----------------------------|
| Туре                          | Track spotlight             |
| Eancode                       | 8019282553113               |
| Customs tariff                | 94051190                    |
| Color                         | Black                       |
| Material                      | Aluminum frame              |
| IP                            | IP20                        |
| IK                            | 04                          |
| Insulation Class              |                             |
| Operating ambient temperature | -20°C + 35°C                |
| Years of warranty             | 3                           |
| Item Dimensions               | 185x30mm Ø45mm - 0.2kg      |
| Packaging Dimensions          | 210x115x50mm - 0.3kg        |
|                               | Light Source 1              |
| Light source                  | LED Built-in                |
| LED Characteristics           | СОВ                         |
| Light Source Lumen            | 770 lm                      |
| Item Lumen                    | 678 lm                      |
| Color Temperature             | Warm White 2700K            |
| Optics                        | 14°                         |
| Typical CRI                   | 90                          |
| Luminous Flux Maintenance     | 50.000h L80 B10             |
| Energy Efficiency Class       | A E                         |
|                               | Electrical specifications 1 |
| Input Voltage                 | 48V DC                      |
| Total Absorbed Power          | 10W                         |
| Driver                        | Included                    |
| Control System                | On/Off                      |
|                               |                             |