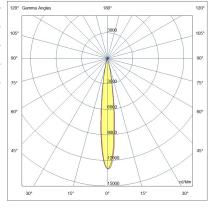

| Code                          | 6525-83-263                 |
|-------------------------------|-----------------------------|
| Туре                          | Track spotlight             |
| Eancode                       | 8019282553113               |
| Customs tariff                | 94051190                    |
| Color                         | Black                       |
| Material                      | Aluminum frame              |
| IP                            | IP20                        |
| IK                            | 04                          |
| Insulation Class              |                             |
| Operating ambient temperature | -20°C + 35°C                |
| Years of warranty             | 3                           |
| Item Dimensions               | 185x30mm Ø45mm - 0.2kg      |
| Packaging Dimensions          | 210x115x50mm - 0.3kg        |
|                               | Light Source 1              |
| Light source                  | LED Built-in                |
| LED Characteristics           | СОВ                         |
| Light Source Lumen            | 770 lm                      |
| Item Lumen                    | 678 lm                      |
| Color Temperature             | Warm White 2700K            |
| Optics                        | 14°                         |
| Typical CRI                   | 90                          |
| Luminous Flux Maintenance     | 50.000h L80 B10             |
| Energy Efficiency Class       | A E                         |
|                               | Electrical specifications 1 |
| Input Voltage                 | 48V DC                      |
| Total Absorbed Power          | 10W                         |
| Driver                        | Included                    |
| Control System                | On/Off                      |
|                               |                             |