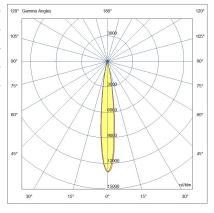

| Code                          | 6525-83-253                 |
|-------------------------------|-----------------------------|
| Туре                          | Track spotlight             |
| Eancode                       | 8019282553052               |
| Customs tariff                | 94051190                    |
| Color                         | White                       |
| Material                      | Aluminum frame              |
| IP                            | IP20                        |
| IK                            | 04                          |
| Insulation Class              |                             |
| Operating ambient temperature | -20°C + 35°C                |
| Years of warranty             | 3                           |
| Item Dimensions               | 185x30mm Ø45mm - 0.2kg      |
| Packaging Dimensions          | 210x115x50mm - 0.3kg        |
|                               | Light Source 1              |
| Light source                  | LED Built-in                |
| LED Characteristics           | СОВ                         |
| Light Source Lumen            | 770 lm                      |
| Item Lumen                    | 678 lm                      |
| Color Temperature             | Warm White 2700K            |
| Optics                        | 14°                         |
| Typical CRI                   | 90                          |
| Luminous Flux Maintenance     | 50.000h L80 B10             |
| Energy Efficiency Class       | E                           |
|                               | Electrical specifications 1 |
| Input Voltage                 | 48V DC                      |
| Total Absorbed Power          | 10W                         |
| Driver                        | Included                    |
| Control System                | On/Off                      |
|                               |                             |