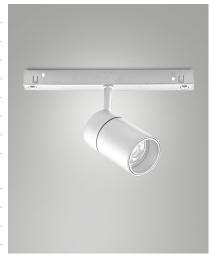

## **Ermes**

Thanks to its compact design, the 10W ERMES spotlight for 48V profile system is a lighting device designed to be mounted on 48V tracks. This type of spotlight is ideal for highlighting particular areas or objects in an environment. Available with three types of optics, two color temperatures, in either white or black finishing, On-Off and DALI.