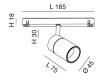

| Code                          | 6525-83-253                 |
|-------------------------------|-----------------------------|
| Туре                          | Track spotlight             |
| Eancode                       | 8019282553052               |
| Customs tariff                | 94051190                    |
| Color                         | White                       |
| Material                      | Aluminum frame              |
| IP                            | IP20                        |
| IK                            | 04                          |
| Insulation Class              |                             |
| Operating ambient temperature | -20°C + 35°C                |
| Years of warranty             | 3                           |
| Item Dimensions               | 185x30mm Ø45mm - 0.2kg      |
| Packaging Dimensions          | 210x115x50mm - 0.3kg        |
|                               | Light Source 1              |
| Light source                  | LED Built-in                |
| LED Characteristics           | СОВ                         |
| Light Source Lumen            | 770 lm                      |
| Item Lumen                    | 678 lm                      |
| Color Temperature             | Warm White 2700K            |
| Optics                        | 14°                         |
| Typical CRI                   | 90                          |
| Luminous Flux Maintenance     | 50.000h L80 B10             |
| Energy Efficiency Class       | E                           |
|                               | Electrical specifications 1 |
| Input Voltage                 | 48V DC                      |
| Total Absorbed Power          | 10W                         |
| Driver                        | Included                    |
| Control System                | On/Off                      |
|                               |                             |