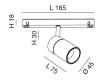

| Code                          | 6525-82-663                 |
|-------------------------------|-----------------------------|
| Туре                          | Track spotlight             |
| Eancode                       | 8019282553205               |
| Customs tariff                | 94051190                    |
| Color                         | Black                       |
| Material                      | Aluminum frame              |
| IP                            | IP20                        |
| IK                            | 04                          |
| Insulation Class              |                             |
| Operating ambient temperature | -20°C + 35°C                |
| Years of warranty             | 3                           |
| Item Dimensions               | 185x30mm Ø45mm - 0.2kg      |
| Packaging Dimensions          | 210x115x50mm - 0.3kg        |
|                               | Light Source 1              |
| Light source                  | LED Built-in                |
| LED Characteristics           | СОВ                         |
| Light Source Lumen            | 815 lm                      |
| Item Lumen                    | 626 lm                      |
| Color Temperature             | Warm white 3000K            |
| Optics                        | 56°                         |
| Typical CRI                   | 90                          |
| Luminous Flux Maintenance     | 50.000h L80 B10             |
| Energy Efficiency Class       | Î E                         |
|                               | Electrical specifications 1 |
| Input Voltage                 | 48V DC                      |
| Total Absorbed Power          | 10W                         |
| Driver                        | Included                    |
| Control System                | On/Off                      |
|                               |                             |