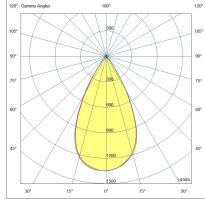

| Code                          | 6525-82-663                 |
|-------------------------------|-----------------------------|
| Туре                          | Track spotlight             |
| Eancode                       | 8019282553205               |
| Customs tariff                | 94051190                    |
| Color                         | Black                       |
| Material                      | Aluminum frame              |
| IP                            | IP20                        |
| IK                            | 04                          |
| Insulation Class              |                             |
| Operating ambient temperature | -20°C + 35°C                |
| Years of warranty             | 3                           |
| Item Dimensions               | 185x30mm Ø45mm - 0.2kg      |
| Packaging Dimensions          | 210x115x50mm - 0.3kg        |
|                               | Light Source 1              |
| Light source                  | LED Built-in                |
| LED Characteristics           | СОВ                         |
| Light Source Lumen            | 815 lm                      |
| Item Lumen                    | 626 lm                      |
| Color Temperature             | Warm white 3000K            |
| Optics                        | 56°                         |
| Typical CRI                   | 90                          |
| Luminous Flux Maintenance     | 50.000h L80 B10             |
| Energy Efficiency Class       | Î E                         |
|                               | Electrical specifications 1 |
| Input Voltage                 | 48V DC                      |
| Total Absorbed Power          | 10W                         |
| Driver                        | Included                    |
| Control System                | On/Off                      |
|                               |                             |