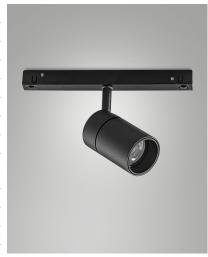

## **Ermes**

Thanks to its compact design, the 10W ERMES spotlight for 48V profile system is a lighting device designed to be mounted on 48V tracks. This type of spotlight is ideal for highlighting particular areas or objects in an environment. Available with three types of optics, two color temperatures, in either white or black finishing, On-Off and DALI.

| Code                          | 6525-82-663                 |
|-------------------------------|-----------------------------|
| Туре                          | Track spotlight             |
| Eancode                       | 8019282553205               |
| Customs tariff                | 94051190                    |
| Color                         | Black                       |
| Material                      | Aluminum frame              |
| IP                            | IP20                        |
| IK                            | 04                          |
| Insulation Class              |                             |
| Operating ambient temperature | -20°C + 35°C                |
| Years of warranty             | 3                           |
| Item Dimensions               | 185x30mm Ø45mm - 0.2kg      |
| Packaging Dimensions          | 210x115x50mm - 0.3kg        |
|                               | Light Source 1              |
| Light source                  | LED Built-in                |
| LED Characteristics           | СОВ                         |
| Light Source Lumen            | 815 lm                      |
| Item Lumen                    | 626 lm                      |
| Color Temperature             | Warm white 3000K            |
| Optics                        | 56°                         |
| Typical CRI                   | 90                          |
| Luminous Flux Maintenance     | 50.000h L80 B10             |
| Energy Efficiency Class       | Î E                         |
|                               | Electrical specifications 1 |
| Input Voltage                 | 48V DC                      |
| Total Absorbed Power          | 10W                         |
| Driver                        | Included                    |
| Control System                | On/Off                      |
|                               |                             |