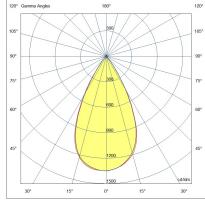

| Code                          | 6525-82-656                 |
|-------------------------------|-----------------------------|
| Туре                          | Track spotlight             |
| Eancode                       | 8019282553151               |
| Customs tariff                | 94051190                    |
| Color                         | White                       |
| Material                      | Aluminum frame              |
| IP                            | IP20                        |
| IK                            | 04                          |
| Insulation Class              |                             |
| Operating ambient temperature | -20°C + 35°C                |
| Years of warranty             | 3                           |
| Item Dimensions               | 185x30mm Ø45mm - 0.2kg      |
| Packaging Dimensions          | 210x115x50mm - 0.3kg        |
|                               | Light Source 1              |
| Light source                  | LED Built-in                |
| LED Characteristics           | СОВ                         |
| Light Source Lumen            | 815 lm                      |
| Item Lumen                    | 626 lm                      |
| Color Temperature             | Warm white 3000K            |
| Optics                        | 56°                         |
| Typical CRI                   | 90                          |
| Luminous Flux Maintenance     | 50.000h L80 B10             |
| Energy Efficiency Class       |                             |
|                               | Electrical specifications 1 |
| Input Voltage                 | 48V DC                      |
| Total Absorbed Power          | 10W                         |
| Driver                        | Included                    |
| Control System                | DALI                        |
|                               |                             |