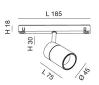

| Code                          | 6525-82-656                 |
|-------------------------------|-----------------------------|
| Туре                          | Track spotlight             |
| Eancode                       | 8019282553151               |
| Customs tariff                | 94051190                    |
| Color                         | White                       |
| Material                      | Aluminum frame              |
| IP                            | IP20                        |
| IK                            | 04                          |
| Insulation Class              |                             |
| Operating ambient temperature | -20°C + 35°C                |
| Years of warranty             | 3                           |
| Item Dimensions               | 185x30mm Ø45mm - 0.2kg      |
| Packaging Dimensions          | 210x115x50mm - 0.3kg        |
|                               | Light Source 1              |
| Light source                  | LED Built-in                |
| LED Characteristics           | СОВ                         |
| Light Source Lumen            | 815 lm                      |
| Item Lumen                    | 626 lm                      |
| Color Temperature             | Warm white 3000K            |
| Optics                        | 56°                         |
| Typical CRI                   | 90                          |
| Luminous Flux Maintenance     | 50.000h L80 B10             |
| Energy Efficiency Class       |                             |
|                               | Electrical specifications 1 |
| Input Voltage                 | 48V DC                      |
| Total Absorbed Power          | 10W                         |
| Driver                        | Included                    |
| Control System                | DALI                        |
|                               |                             |