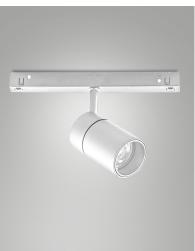

## **Ermes**

Thanks to its compact design, the 10W ERMES spotlight for 48V profile system is a lighting device designed to be mounted on 48V tracks. This type of spotlight is ideal for highlighting particular areas or objects in an environment. Available with three types of optics, two color temperatures, in either white or black finishing, On-Off and DALI.