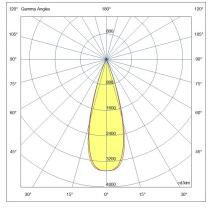

| Code                          | 6525-82-456                 |
|-------------------------------|-----------------------------|
| Туре                          | Track spotlight             |
| Eancode                       | 8019282551218               |
| Customs tariff                | 94051190                    |
| Color                         | White                       |
| Material                      | Aluminum frame              |
| IP                            | IP20                        |
| IK                            | 04                          |
| Insulation Class              |                             |
| Operating ambient temperature | -20°C + 35°C                |
| Years of warranty             | 3                           |
| Item Dimensions               | 185x30mm Ø45mm - 0.2kg      |
| Packaging Dimensions          | 210x115x50mm - 0.3kg        |
|                               | Light Source 1              |
| Light source                  | LED Built-in                |
| LED Characteristics           | COB                         |
| Light Source Lumen            | 815 lm                      |
| Item Lumen                    | 714 lm                      |
| Color Temperature             | Warm white 3000K            |
| Optics                        | 32°                         |
| Typical CRI                   | 90                          |
| Luminous Flux Maintenance     | 50.000h L80 B10             |
| Energy Efficiency Class       | E                           |
|                               | Electrical specifications 1 |
| Input Voltage                 | 48V DC                      |
| Total Absorbed Power          | 10W                         |
| Driver                        | Included                    |
| Control System                | DALI                        |
|                               |                             |