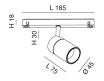

| Code                          | 6525-82-456                 |
|-------------------------------|-----------------------------|
| Туре                          | Track spotlight             |
| Eancode                       | 8019282551218               |
| Customs tariff                | 94051190                    |
| Color                         | White                       |
| Material                      | Aluminum frame              |
| IP                            | IP20                        |
| IK                            | 04                          |
| Insulation Class              |                             |
| Operating ambient temperature | -20°C + 35°C                |
| Years of warranty             | 3                           |
| Item Dimensions               | 185x30mm Ø45mm - 0.2kg      |
| Packaging Dimensions          | 210x115x50mm - 0.3kg        |
|                               | Light Source 1              |
| Light source                  | LED Built-in                |
| LED Characteristics           | COB                         |
| Light Source Lumen            | 815 lm                      |
| Item Lumen                    | 714 lm                      |
| Color Temperature             | Warm white 3000K            |
| Optics                        | 32°                         |
| Typical CRI                   | 90                          |
| Luminous Flux Maintenance     | 50.000h L80 B10             |
| Energy Efficiency Class       | E                           |
|                               | Electrical specifications 1 |
| Input Voltage                 | 48V DC                      |
| Total Absorbed Power          | 10W                         |
| Driver                        | Included                    |
| Control System                | DALI                        |
|                               |                             |