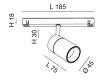

| Code                          | 6525-82-263                 |
|-------------------------------|-----------------------------|
| Туре                          | Track spotlight             |
| Eancode                       | 8019282553083               |
| Customs tariff                | 94051190                    |
| Color                         | Black                       |
| Material                      | Aluminum frame              |
| IP                            | IP20                        |
| IK                            | 04                          |
| Insulation Class              |                             |
| Operating ambient temperature | -20°C + 35°C                |
| Years of warranty             | 3                           |
| Item Dimensions               | 185x30mm Ø45mm - 0.2kg      |
| Packaging Dimensions          | 210x115x50mm - 0.3kg        |
|                               | Light Source 1              |
| Light source                  | LED Built-in                |
| LED Characteristics           | СОВ                         |
| Light Source Lumen            | 815 lm                      |
| Item Lumen                    | 720 lm                      |
| Color Temperature             | Warm white 3000K            |
| Optics                        |                             |
| Typical CRI                   | 90                          |
| Luminous Flux Maintenance     | 50.000h L80 B10             |
| Energy Efficiency Class       | E                           |
|                               | Electrical specifications 1 |
| Input Voltage                 | 48V DC                      |
| Total Absorbed Power          | 10W                         |
| Driver                        | Included                    |
| Control System                | On/Off                      |