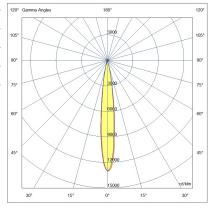

| Code                          | 6525-82-263                 |
|-------------------------------|-----------------------------|
| Туре                          | Track spotlight             |
| Eancode                       | 8019282553083               |
| Customs tariff                | 94051190                    |
| Color                         | Black                       |
| Material                      | Aluminum frame              |
| IP                            | IP20                        |
| IK                            | 04                          |
| Insulation Class              |                             |
| Operating ambient temperature | -20°C + 35°C                |
| Years of warranty             | 3                           |
| Item Dimensions               | 185x30mm Ø45mm - 0.2kg      |
| Packaging Dimensions          | 210x115x50mm - 0.3kg        |
|                               | Light Source 1              |
| Light source                  | LED Built-in                |
| LED Characteristics           | СОВ                         |
| Light Source Lumen            | 815 lm                      |
| Item Lumen                    | 720 lm                      |
| Color Temperature             | Warm white 3000K            |
| Optics                        |                             |
| Typical CRI                   | 90                          |
| Luminous Flux Maintenance     | 50.000h L80 B10             |
| Energy Efficiency Class       | E                           |
|                               | Electrical specifications 1 |
| Input Voltage                 | 48V DC                      |
| Total Absorbed Power          | 10W                         |
| Driver                        | Included                    |
| Control System                | On/Off                      |