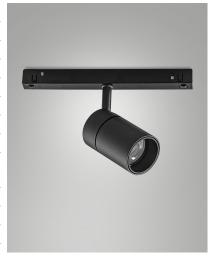

## **Ermes**

Thanks to its compact design, the 10W ERMES spotlight for 48V profile system is a lighting device designed to be mounted on 48V tracks. This type of spotlight is ideal for highlighting particular areas or objects in an environment. Available with three types of optics, two color temperatures, in either white or black finishing, On-Off and DALI.