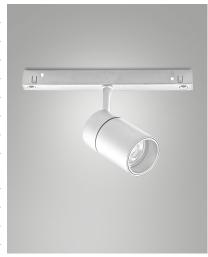

## **Ermes**

Thanks to its compact design, the 10W ERMES spotlight for 48V profile system is a lighting device designed to be mounted on 48V tracks. This type of spotlight is ideal for highlighting particular areas or objects in an environment. Available with three types of optics, two color temperatures, in either white or black finishing, On-Off and DALI.

| Type Track spotlight Eancode 8019282553038 Customs tariff 94051190 Color White |  |
|--------------------------------------------------------------------------------|--|
| Customs tariff 94051190                                                        |  |
|                                                                                |  |
| Color White                                                                    |  |
|                                                                                |  |
| Material Aluminum frame                                                        |  |
| IP IP20                                                                        |  |
| <b>IK</b> 04                                                                   |  |
| Insulation Class                                                               |  |
| Operating ambient temperature -20°C + 35°C                                     |  |
| Years of warranty 3                                                            |  |
| Item Dimensions185x30mm Ø45mm - 0.2kg                                          |  |
| Packaging Dimensions210x115x50mm - 0.3kg                                       |  |
| Light Source 1                                                                 |  |
| LED Built-in                                                                   |  |
| LED Characteristics COB                                                        |  |
| Light Source Lumen 815 lm                                                      |  |
| Item Lumen 720 lm                                                              |  |
| Color Temperature Warm white 3000K                                             |  |
| Optics 14°                                                                     |  |
| Typical CRI 90                                                                 |  |
| Luminous Flux Maintenance 50.000h L80 B10                                      |  |
| Energy Efficiency Class                                                        |  |
| Electrical specifications 1                                                    |  |
| Input Voltage 48 V DC                                                          |  |
| Total Absorbed Power 10W                                                       |  |
| Driver Included                                                                |  |
| Control System DALI                                                            |  |