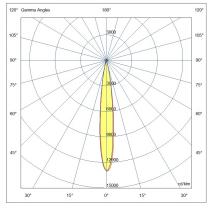

| Type Track spotlight Eancode 8019282553038 Customs tariff 94051190 Color White |  |
|--------------------------------------------------------------------------------|--|
| Customs tariff 94051190                                                        |  |
|                                                                                |  |
| Color White                                                                    |  |
|                                                                                |  |
| Material Aluminum frame                                                        |  |
| IP IP20                                                                        |  |
| <b>IK</b> 04                                                                   |  |
| Insulation Class                                                               |  |
| Operating ambient temperature -20°C + 35°C                                     |  |
| Years of warranty 3                                                            |  |
| Item Dimensions185x30mm Ø45mm - 0.2kg                                          |  |
| Packaging Dimensions210x115x50mm - 0.3kg                                       |  |
| Light Source 1                                                                 |  |
| LED Built-in                                                                   |  |
| LED Characteristics COB                                                        |  |
| Light Source Lumen 815 lm                                                      |  |
| Item Lumen 720 lm                                                              |  |
| Color Temperature Warm white 3000K                                             |  |
| Optics 14°                                                                     |  |
| Typical CRI 90                                                                 |  |
| Luminous Flux Maintenance 50.000h L80 B10                                      |  |
| Energy Efficiency Class                                                        |  |
| Electrical specifications 1                                                    |  |
| Input Voltage 48 V DC                                                          |  |
| Total Absorbed Power 10W                                                       |  |
| Driver Included                                                                |  |
| Control System DALI                                                            |  |