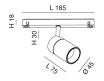

| Type Track spotlight Eancode 8019282553038 Customs tariff 94051190 Color White |  |
|--------------------------------------------------------------------------------|--|
| Customs tariff 94051190                                                        |  |
|                                                                                |  |
| Color White                                                                    |  |
|                                                                                |  |
| Material Aluminum frame                                                        |  |
| IP IP20                                                                        |  |
| <b>IK</b> 04                                                                   |  |
| Insulation Class                                                               |  |
| Operating ambient temperature -20°C + 35°C                                     |  |
| Years of warranty 3                                                            |  |
| Item Dimensions185x30mm Ø45mm - 0.2kg                                          |  |
| Packaging Dimensions210x115x50mm - 0.3kg                                       |  |
| Light Source 1                                                                 |  |
| LED Built-in                                                                   |  |
| LED Characteristics COB                                                        |  |
| Light Source Lumen 815 lm                                                      |  |
| Item Lumen 720 lm                                                              |  |
| Color Temperature Warm white 3000K                                             |  |
| Optics 14°                                                                     |  |
| Typical CRI 90                                                                 |  |
| Luminous Flux Maintenance 50.000h L80 B10                                      |  |
| Energy Efficiency Class                                                        |  |
| Electrical specifications 1                                                    |  |
| Input Voltage 48 V DC                                                          |  |
| Total Absorbed Power 10W                                                       |  |
| Driver Included                                                                |  |
| Control System DALI                                                            |  |