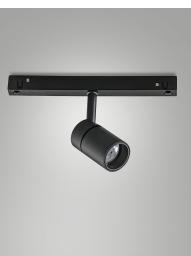

## **Ermes**

Thanks to its compact design, the 6W ERMES spotlight for 48V profile system is a lighting device designed to be mounted on 48V tracks. This type of spotlight is ideal for highlighting particular areas or objects in an environment. Available with three types of optics, two color temperatures, in either white or black finishing, On-Off and DALI.