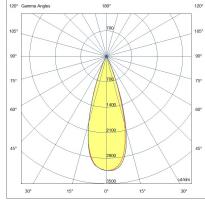

| Code                          | 6525-73-466                 |
|-------------------------------|-----------------------------|
| Туре                          | Track spotlight             |
| Eancode                       | 8019282552994               |
| Customs tariff                | 94051190                    |
| Color                         | Black                       |
| Material                      | Aluminum frame              |
| IP                            | IP20                        |
| IK                            | 04                          |
| Insulation Class              |                             |
| Operating ambient temperature | -20+35°C                    |
| Years of warranty             | 3                           |
| Item Dimensions               | 185x35mm Ø35mm - 0.1kg      |
| Packaging Dimensions          | 210x115x50mm - 0.2kg        |
|                               | Light Source 1              |
| Light source                  | LED Built-in                |
| LED Characteristics           | СОВ                         |
| Light Source Lumen            | 500 lm                      |
| Item Lumen                    | 435 lm                      |
| Color Temperature             | Warm White 2700K            |
| Optics                        | 34°                         |
| Minimum CRI                   | >90                         |
| Luminous Flux Maintenance     | 50.000h L80 B10             |
| Energy Efficiency Class       | Ĝ E ∕                       |
|                               | Electrical specifications 1 |
| Input Voltage                 | 48V DC                      |
| Total Absorbed Power          | 6W                          |
| Driver                        | Included                    |
| Control System                | DALI                        |
|                               |                             |