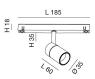

| Code                          | 6525-73-466                 |
|-------------------------------|-----------------------------|
| Туре                          | Track spotlight             |
| Eancode                       | 8019282552994               |
| Customs tariff                | 94051190                    |
| Color                         | Black                       |
| Material                      | Aluminum frame              |
| IP                            | IP20                        |
| IK                            | 04                          |
| Insulation Class              |                             |
| Operating ambient temperature | -20+35°C                    |
| Years of warranty             | 3                           |
| Item Dimensions               | 185x35mm Ø35mm - 0.1kg      |
| Packaging Dimensions          | 210x115x50mm - 0.2kg        |
|                               | Light Source 1              |
| Light source                  | LED Built-in                |
| LED Characteristics           | СОВ                         |
| Light Source Lumen            | 500 lm                      |
| Item Lumen                    | 435 lm                      |
| Color Temperature             | Warm White 2700K            |
| Optics                        | 34°                         |
| Minimum CRI                   | >90                         |
| Luminous Flux Maintenance     | 50.000h L80 B10             |
| Energy Efficiency Class       | Ĝ E ∕                       |
|                               | Electrical specifications 1 |
| Input Voltage                 | 48V DC                      |
| Total Absorbed Power          | 6W                          |
| Driver                        | Included                    |
| Control System                | DALI                        |
|                               |                             |