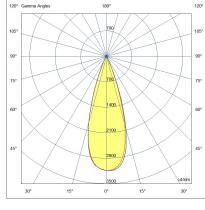

| Code                          | 6525-73-456                 |
|-------------------------------|-----------------------------|
| Туре                          | Track spotlight             |
| Eancode                       | 8019282552925               |
| Customs tariff                | 94051190                    |
| Color                         | White                       |
| Material                      | Aluminum frame              |
| IP                            | IP20                        |
| IK                            | 04                          |
| Insulation Class              |                             |
| Operating ambient temperature | -20+35°C                    |
| Years of warranty             | 3                           |
| Item Dimensions               | 185x35mm Ø35mm - 0.1kg      |
| Packaging Dimensions          | 210x115x50mm - 0.2kg        |
|                               | Light Source 1              |
| Light source                  | LED Built-in                |
| LED Characteristics           | СОВ                         |
| Light Source Lumen            | 500 lm                      |
| Item Lumen                    | 435 lm                      |
| Color Temperature             | Warm White 2700K            |
| Optics                        | 34°                         |
| Minimum CRI                   | >90                         |
| Luminous Flux Maintenance     | 50.000h L80 B10             |
| Energy Efficiency Class       | E                           |
|                               | Electrical specifications 1 |
| Input Voltage                 | 48V DC                      |
| Total Absorbed Power          | 6W                          |
| Driver                        | Included                    |
| Control System                | DALI                        |