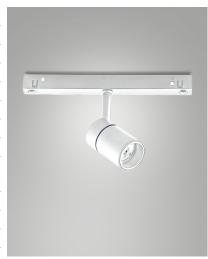

## **Ermes**

Thanks to its compact design, the 6W ERMES spotlight for 48V profile system is a lighting device designed to be mounted on 48V tracks. This type of spotlight is ideal for highlighting particular areas or objects in an environment. Available with three types of optics, two color temperatures, in either white or black finishing, On-Off and DALI.

| Code                          | 6525-73-456                 |
|-------------------------------|-----------------------------|
| Туре                          | Track spotlight             |
| Eancode                       | 8019282552925               |
| Customs tariff                | 94051190                    |
| Color                         | White                       |
| Material                      | Aluminum frame              |
| IP                            | IP20                        |
| IK                            | 04                          |
| Insulation Class              |                             |
| Operating ambient temperature | -20+35°C                    |
| Years of warranty             | 3                           |
| Item Dimensions               | 185x35mm Ø35mm - 0.1kg      |
| Packaging Dimensions          | 210x115x50mm - 0.2kg        |
|                               | Light Source 1              |
| Light source                  | LED Built-in                |
| LED Characteristics           | СОВ                         |
| Light Source Lumen            | 500 lm                      |
| Item Lumen                    | 435 lm                      |
| Color Temperature             | Warm White 2700K            |
| Optics                        | 34°                         |
| Minimum CRI                   | >90                         |
| Luminous Flux Maintenance     | 50.000h L80 B10             |
| Energy Efficiency Class       | E                           |
|                               | Electrical specifications 1 |
| Input Voltage                 | 48V DC                      |
| Total Absorbed Power          | 6W                          |
| Driver                        | Included                    |
| Control System                | DALI                        |