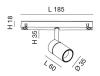

| Code                          | 6525-73-456                 |
|-------------------------------|-----------------------------|
| Туре                          | Track spotlight             |
| Eancode                       | 8019282552925               |
| Customs tariff                | 94051190                    |
| Color                         | White                       |
| Material                      | Aluminum frame              |
| IP                            | IP20                        |
| IK                            | 04                          |
| Insulation Class              |                             |
| Operating ambient temperature | -20+35°C                    |
| Years of warranty             | 3                           |
| Item Dimensions               | 185x35mm Ø35mm - 0.1kg      |
| Packaging Dimensions          | 210x115x50mm - 0.2kg        |
|                               | Light Source 1              |
| Light source                  | LED Built-in                |
| LED Characteristics           | СОВ                         |
| Light Source Lumen            | 500 lm                      |
| Item Lumen                    | 435 lm                      |
| Color Temperature             | Warm White 2700K            |
| Optics                        | 34°                         |
| Minimum CRI                   | >90                         |
| Luminous Flux Maintenance     | 50.000h L80 B10             |
| Energy Efficiency Class       | E                           |
|                               | Electrical specifications 1 |
| Input Voltage                 | 48V DC                      |
| Total Absorbed Power          | 6W                          |
| Driver                        | Included                    |
| Control System                | DALI                        |