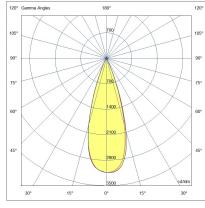

| Code                          | 6525-73-453                 |
|-------------------------------|-----------------------------|
| Туре                          | Track spotlight             |
| Eancode                       | 8019282552932               |
| Customs tariff                | 94051190                    |
| Color                         | White                       |
| Material                      | Aluminum frame              |
| IP                            | IP20                        |
| IK                            | 04                          |
| Insulation Class              |                             |
| Operating ambient temperature | -20+35°C                    |
| Years of warranty             | 3                           |
| Item Dimensions               | 185x35mm Ø35mm - 0.1kg      |
| Packaging Dimensions          | 210x115x50mm - 0.2kg        |
|                               | Light Source 1              |
| Light source                  | LED Built-in                |
| LED Characteristics           | COB                         |
| Light Source Lumen            | 500 lm                      |
| Item Lumen                    | 435 lm                      |
| Color Temperature             | Warm White 2700K            |
| Optics                        |                             |
| Minimum CRI                   | >90                         |
| Luminous Flux Maintenance     | 50.000h L80 B10             |
| Energy Efficiency Class       | E                           |
|                               | Electrical specifications 1 |
| Input Voltage                 | 48V DC                      |
| Total Absorbed Power          | 6W                          |
| Driver                        | Included                    |
| Control System                | On/Off                      |