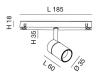

| Code                          | 6525-73-453                 |
|-------------------------------|-----------------------------|
| Туре                          | Track spotlight             |
| Eancode                       | 8019282552932               |
| Customs tariff                | 94051190                    |
| Color                         | White                       |
| Material                      | Aluminum frame              |
| IP                            | IP20                        |
| IK                            | 04                          |
| Insulation Class              |                             |
| Operating ambient temperature | -20+35°C                    |
| Years of warranty             | 3                           |
| Item Dimensions               | 185x35mm Ø35mm - 0.1kg      |
| Packaging Dimensions          | 210x115x50mm - 0.2kg        |
|                               | Light Source 1              |
| Light source                  | LED Built-in                |
| LED Characteristics           | COB                         |
| Light Source Lumen            | 500 lm                      |
| Item Lumen                    | 435 lm                      |
| Color Temperature             | Warm White 2700K            |
| Optics                        |                             |
| Minimum CRI                   | >90                         |
| Luminous Flux Maintenance     | 50.000h L80 B10             |
| Energy Efficiency Class       | E                           |
|                               | Electrical specifications 1 |
| Input Voltage                 | 48V DC                      |
| Total Absorbed Power          | 6W                          |
| Driver                        | Included                    |
| Control System                | On/Off                      |