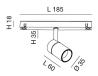

| Code                          | 6525-73-366                 |
|-------------------------------|-----------------------------|
| Туре                          | Track spotlight             |
| Eancode                       | 8019282551102               |
| Customs tariff                | 94051190                    |
| Color                         | Black                       |
| Material                      | Aluminum frame              |
| IP                            | IP20                        |
| IK                            | 04                          |
| Insulation Class              |                             |
| Operating ambient temperature | -20+35°C                    |
| Years of warranty             | 3                           |
| Item Dimensions               | 185x35mm Ø35mm - 0.1kg      |
| Packaging Dimensions          | 210x115x50mm - 0.2kg        |
|                               | Light Source 1              |
| Light source                  | LED Built-in                |
| LED Characteristics           | СОВ                         |
| Light Source Lumen            | 500 lm                      |
| Item Lumen                    | 454 lm                      |
| Color Temperature             | Warm White 2700K            |
| Optics                        | 24°                         |
| Minimum CRI                   | >90                         |
| Luminous Flux Maintenance     | 50.000h L80 B10             |
| Energy Efficiency Class       | E                           |
|                               | Electrical specifications 1 |
| Input Voltage                 | 48V DC                      |
| Total Absorbed Power          | 6W                          |
| Driver                        | Included                    |
| Control System                | DALI                        |