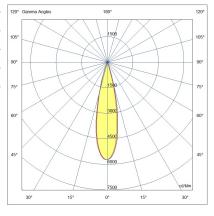

| Code                          | 6525-73-366                 |
|-------------------------------|-----------------------------|
| Туре                          | Track spotlight             |
| Eancode                       | 8019282551102               |
| Customs tariff                | 94051190                    |
| Color                         | Black                       |
| Material                      | Aluminum frame              |
| IP                            | IP20                        |
| IK                            | 04                          |
| Insulation Class              |                             |
| Operating ambient temperature | -20+35°C                    |
| Years of warranty             | 3                           |
| Item Dimensions               | 185x35mm Ø35mm - 0.1kg      |
| Packaging Dimensions          | 210x115x50mm - 0.2kg        |
|                               | Light Source 1              |
| Light source                  | LED Built-in                |
| LED Characteristics           | СОВ                         |
| Light Source Lumen            | 500 lm                      |
| Item Lumen                    | 454 lm                      |
| Color Temperature             | Warm White 2700K            |
| Optics                        | 24°                         |
| Minimum CRI                   | >90                         |
| Luminous Flux Maintenance     | 50.000h L80 B10             |
| Energy Efficiency Class       | E                           |
|                               | Electrical specifications 1 |
| Input Voltage                 | 48V DC                      |
| Total Absorbed Power          | 6W                          |
| Driver                        | Included                    |
| Control System                | DALI                        |