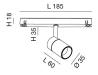

| Code                          | 6525-73-363                 |
|-------------------------------|-----------------------------|
| Туре                          | Track spotlight             |
| Eancode                       | 8019282551010               |
| Customs tariff                | 94051190                    |
| Color                         | Black                       |
| Material                      | Aluminum frame              |
| IP                            | IP20                        |
| IK                            | 04                          |
| Insulation Class              |                             |
| Operating ambient temperature | -20+35°C                    |
| Years of warranty             | 3                           |
| Item Dimensions               | 185x35mm Ø35mm - 0.1kg      |
| Packaging Dimensions          | 210x115x50mm - 0.2kg        |
|                               | Light Source 1              |
| Light source                  | LED Built-in                |
| LED Characteristics           | СОВ                         |
| Light Source Lumen            | 500 lm                      |
| Item Lumen                    | 454 lm                      |
| Color Temperature             | Warm White 2700K            |
| Optics                        | 24°                         |
| Minimum CRI                   | >90                         |
| Luminous Flux Maintenance     | 50.000h L80 B10             |
| Energy Efficiency Class       | E                           |
|                               | Electrical specifications 1 |
| Input Voltage                 | 48V DC                      |
| Total Absorbed Power          | 6W                          |
| Driver                        | Included                    |
| Control System                | On/Off                      |
|                               |                             |