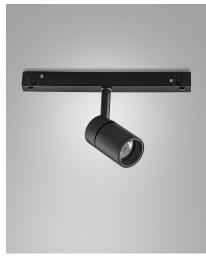

## **Ermes**

Thanks to its compact design, the 6W ERMES spotlight for 48V profile system is a lighting device designed to be mounted on 48V tracks. This type of spotlight is ideal for highlighting particular areas or objects in an environment. Available with three types of optics, two color temperatures, in either white or black finishing, On-Off and DALI.