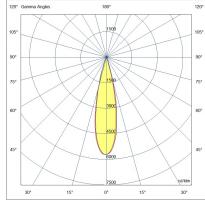

| Code                          | 6525-73-363                 |
|-------------------------------|-----------------------------|
| Туре                          | Track spotlight             |
| Eancode                       | 8019282551010               |
| Customs tariff                | 94051190                    |
| Color                         | Black                       |
| Material                      | Aluminum frame              |
| IP                            | IP20                        |
| IK                            | 04                          |
| Insulation Class              |                             |
| Operating ambient temperature | -20+35°C                    |
| Years of warranty             | 3                           |
| Item Dimensions               | 185x35mm Ø35mm - 0.1kg      |
| Packaging Dimensions          | 210x115x50mm - 0.2kg        |
|                               | Light Source 1              |
| Light source                  | LED Built-in                |
| LED Characteristics           | СОВ                         |
| Light Source Lumen            | 500 lm                      |
| Item Lumen                    | 454 lm                      |
| Color Temperature             | Warm White 2700K            |
| Optics                        | 24°                         |
| Minimum CRI                   | >90                         |
| Luminous Flux Maintenance     | 50.000h L80 B10             |
| Energy Efficiency Class       | E                           |
|                               | Electrical specifications 1 |
| Input Voltage                 | 48V DC                      |
| Total Absorbed Power          | 6W                          |
| Driver                        | Included                    |
| Control System                | On/Off                      |
|                               |                             |