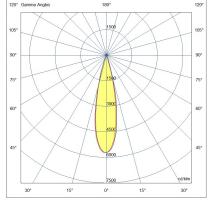

| Code                          | 6525-73-356                 |
|-------------------------------|-----------------------------|
| Туре                          | Track spotlight             |
| Eancode                       | 8019282551096               |
| Customs tariff                | 94051190                    |
| Color                         | White                       |
| Material                      | Aluminum frame              |
| IP                            | IP20                        |
| IK                            | 04                          |
| Insulation Class              |                             |
| Operating ambient temperature | -20+35°C                    |
| Years of warranty             | 3                           |
| Item Dimensions               | 185x35mm Ø35mm - 0.1kg      |
| Packaging Dimensions          | 210x115x50mm - 0.2kg        |
|                               | Light Source 1              |
| Light source                  | LED Built-in                |
| LED Characteristics           | COB                         |
| Light Source Lumen            | 500 lm                      |
| Item Lumen                    | 454 lm                      |
| Color Temperature             | Warm White 2700K            |
| Optics                        | 24°                         |
| Minimum CRI                   | >90                         |
| Luminous Flux Maintenance     | 50.000h L80 B10             |
| Energy Efficiency Class       | E                           |
|                               | Electrical specifications 1 |
| Input Voltage                 | 48V DC                      |
| Total Absorbed Power          | 6W                          |
| Driver                        | Included                    |
| Control System                | DALI                        |
|                               |                             |