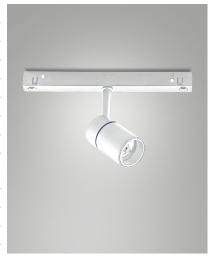

## **Ermes**

Thanks to its compact design, the 6W ERMES spotlight for 48V profile system is a lighting device designed to be mounted on 48V tracks. This type of spotlight is ideal for highlighting particular areas or objects in an environment. Available with three types of optics, two color temperatures, in either white or black finishing, On-Off and DALI.