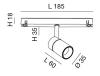

| Code                          | 6525-73-356                 |
|-------------------------------|-----------------------------|
| Туре                          | Track spotlight             |
| Eancode                       | 8019282551096               |
| Customs tariff                | 94051190                    |
| Color                         | White                       |
| Material                      | Aluminum frame              |
| IP                            | IP20                        |
| IK                            | 04                          |
| Insulation Class              |                             |
| Operating ambient temperature | -20+35°C                    |
| Years of warranty             | 3                           |
| Item Dimensions               | 185x35mm Ø35mm - 0.1kg      |
| Packaging Dimensions          | 210x115x50mm - 0.2kg        |
|                               | Light Source 1              |
| Light source                  | LED Built-in                |
| LED Characteristics           | COB                         |
| Light Source Lumen            | 500 lm                      |
| Item Lumen                    | 454 lm                      |
| Color Temperature             | Warm White 2700K            |
| Optics                        | 24°                         |
| Minimum CRI                   | >90                         |
| Luminous Flux Maintenance     | 50.000h L80 B10             |
| Energy Efficiency Class       | E                           |
|                               | Electrical specifications 1 |
| Input Voltage                 | 48V DC                      |
| Total Absorbed Power          | 6W                          |
| Driver                        | Included                    |
| Control System                | DALI                        |
|                               |                             |