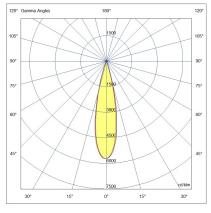

| Code                          | 6525-73-353                 |
|-------------------------------|-----------------------------|
| Туре                          | Track spotlight             |
| Eancode                       | 8019282551041               |
| Customs tariff                | 94051190                    |
| Color                         | White                       |
| Material                      | Aluminum frame              |
| IP                            | IP20                        |
| IK                            | 04                          |
| Insulation Class              |                             |
| Operating ambient temperature | -20+35°C                    |
| Years of warranty             | 3                           |
| Item Dimensions               | 185x35mm Ø35mm - 0.1kg      |
| Packaging Dimensions          | 210x115x50mm - 0.2kg        |
|                               | Light Source 1              |
| Light source                  | LED Built-in                |
| LED Characteristics           | СОВ                         |
| Light Source Lumen            | 500 lm                      |
| Item Lumen                    | 454 lm                      |
| Color Temperature             | Warm White 2700K            |
| Optics                        |                             |
| Minimum CRI                   | >90                         |
| Luminous Flux Maintenance     | 50.000h L80 B10             |
| Energy Efficiency Class       | E                           |
|                               | Electrical specifications 1 |
| Input Voltage                 | 48V DC                      |
| Total Absorbed Power          | 6W                          |
| Driver                        | Included                    |
| Control System                | On/Off                      |