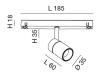

| Code                          | 6525-73-353                 |
|-------------------------------|-----------------------------|
| Туре                          | Track spotlight             |
| Eancode                       | 8019282551041               |
| Customs tariff                | 94051190                    |
| Color                         | White                       |
| Material                      | Aluminum frame              |
| IP                            | IP20                        |
| IK                            | 04                          |
| Insulation Class              |                             |
| Operating ambient temperature | -20+35°C                    |
| Years of warranty             | 3                           |
| Item Dimensions               | 185x35mm Ø35mm - 0.1kg      |
| Packaging Dimensions          | 210x115x50mm - 0.2kg        |
|                               | Light Source 1              |
| Light source                  | LED Built-in                |
| LED Characteristics           | СОВ                         |
| Light Source Lumen            | 500 lm                      |
| Item Lumen                    | 454 lm                      |
| Color Temperature             | Warm White 2700K            |
| Optics                        |                             |
| Minimum CRI                   | >90                         |
| Luminous Flux Maintenance     | 50.000h L80 B10             |
| Energy Efficiency Class       | E                           |
|                               | Electrical specifications 1 |
| Input Voltage                 | 48V DC                      |
| Total Absorbed Power          | 6W                          |
| Driver                        | Included                    |
| Control System                | On/Off                      |