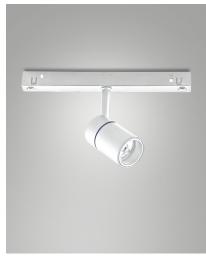

## **Ermes**

Thanks to its compact design, the 6W ERMES spotlight for 48V profile system is a lighting device designed to be mounted on 48V tracks. This type of spotlight is ideal for highlighting particular areas or objects in an environment. Available with three types of optics, two color temperatures, in either white or black finishing, On-Off and DALI.