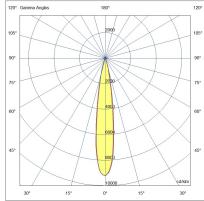

| Code                          | 6525-73-266                 |
|-------------------------------|-----------------------------|
| Туре                          | Track spotlight             |
| Eancode                       | 8019282552864               |
| Customs tariff                | 94051190                    |
| Color                         | Black                       |
| Material                      | Aluminum frame              |
| IP                            | IP20                        |
| IK                            | 04                          |
| Insulation Class              |                             |
| Operating ambient temperature | -20+35°C                    |
| Years of warranty             | 3                           |
| Item Dimensions               | 185x35mm Ø35mm - 0.1kg      |
| Packaging Dimensions          | 210x115x50mm - 0.2kg        |
|                               | Light Source 1              |
| Light source                  | LED Built-in                |
| LED Characteristics           | СОВ                         |
| Light Source Lumen            | 500 lm                      |
| Item Lumen                    | 438 lm                      |
| Color Temperature             | Warm White 2700K            |
| Optics                        | 16°                         |
| Minimum CRI                   | >90                         |
| Energy Efficiency Class       | A E                         |
|                               | Electrical specifications 1 |
| Input Voltage                 | 48V DC                      |
| Total Absorbed Power          | 6W                          |
| Control System                | DALI                        |