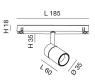

| Code                          | 6525-73-266                 |
|-------------------------------|-----------------------------|
| Туре                          | Track spotlight             |
| Eancode                       | 8019282552864               |
| Customs tariff                | 94051190                    |
| Color                         | Black                       |
| Material                      | Aluminum frame              |
| IP                            | IP20                        |
| IK                            | 04                          |
| Insulation Class              |                             |
| Operating ambient temperature | -20+35°C                    |
| Years of warranty             | 3                           |
| Item Dimensions               | 185x35mm Ø35mm - 0.1kg      |
| Packaging Dimensions          | 210x115x50mm - 0.2kg        |
|                               | Light Source 1              |
| Light source                  | LED Built-in                |
| LED Characteristics           | СОВ                         |
| Light Source Lumen            | 500 lm                      |
| Item Lumen                    | 438 lm                      |
| Color Temperature             | Warm White 2700K            |
| Optics                        | 16°                         |
| Minimum CRI                   | >90                         |
| Energy Efficiency Class       | A E                         |
|                               | Electrical specifications 1 |
| Input Voltage                 | 48V DC                      |
| Total Absorbed Power          | 6W                          |
| Control System                | DALI                        |