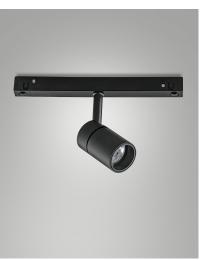

## **Ermes**

Thanks to its compact design, the 6W ERMES spotlight for 48V profile system is a lighting device designed to be mounted on 48V tracks. This type of spotlight is ideal for highlighting particular areas or objects in an environment. Available with three types of optics, two color temperatures, in either white or black finishing, On-Off and DALI.

| Code                          | 6525-73-266                 |
|-------------------------------|-----------------------------|
| Туре                          | Track spotlight             |
| Eancode                       | 8019282552864               |
| Customs tariff                | 94051190                    |
| Color                         | Black                       |
| Material                      | Aluminum frame              |
| IP                            | IP20                        |
| IK                            | 04                          |
| Insulation Class              |                             |
| Operating ambient temperature | -20+35°C                    |
| Years of warranty             | 3                           |
| Item Dimensions               | 185x35mm Ø35mm - 0.1kg      |
| Packaging Dimensions          | 210x115x50mm - 0.2kg        |
|                               | Light Source 1              |
| Light source                  | LED Built-in                |
| LED Characteristics           | СОВ                         |
| Light Source Lumen            | 500 lm                      |
| Item Lumen                    | 438 lm                      |
| Color Temperature             | Warm White 2700K            |
| Optics                        | 16°                         |
| Minimum CRI                   | >90                         |
| Energy Efficiency Class       | A E                         |
|                               | Electrical specifications 1 |
| Input Voltage                 | 48V DC                      |
| Total Absorbed Power          | 6W                          |
| Control System                | DALI                        |