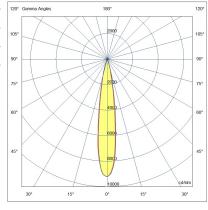

| Code                          | 6525-73-263                 |
|-------------------------------|-----------------------------|
| Туре                          | Track spotlight             |
| Eancode                       | 8019282552871               |
| Customs tariff                | 94051190                    |
| Color                         | Black                       |
| Material                      | Aluminum frame              |
| IP                            | IP20                        |
| IK                            | _ 04                        |
| Insulation Class              |                             |
| Operating ambient temperature | -20+35°C                    |
| Years of warranty             | 3                           |
| Item Dimensions               | 185x35mm Ø35mm - 0.1kg      |
| Packaging Dimensions          | 210x115x50mm - 0.2kg        |
|                               | Light Source 1              |
| Light source                  | LED Built-in                |
| LED Characteristics           | COB                         |
| Light Source Lumen            | 500 lm                      |
| Item Lumen                    | 438 lm                      |
| Color Temperature             | Warm White 2700K            |
| Optics                        | 16°                         |
| Minimum CRI                   | >90                         |
| Luminous Flux Maintenance     | 50.000h L80 B10             |
| Energy Efficiency Class       | E                           |
|                               | Electrical specifications 1 |
| Input Voltage                 | 48V DC                      |
| Total Absorbed Power          | 6W                          |
| Control System                | On/Off                      |
|                               |                             |