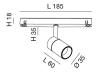

| Code                          | 6525-73-263                 |
|-------------------------------|-----------------------------|
| Туре                          | Track spotlight             |
| Eancode                       | 8019282552871               |
| Customs tariff                | 94051190                    |
| Color                         | Black                       |
| Material                      | Aluminum frame              |
| IP                            | IP20                        |
| IK                            | _ 04                        |
| Insulation Class              |                             |
| Operating ambient temperature | -20+35°C                    |
| Years of warranty             | 3                           |
| Item Dimensions               | 185x35mm Ø35mm - 0.1kg      |
| Packaging Dimensions          | 210x115x50mm - 0.2kg        |
|                               | Light Source 1              |
| Light source                  | LED Built-in                |
| LED Characteristics           | COB                         |
| Light Source Lumen            | 500 lm                      |
| Item Lumen                    | 438 lm                      |
| Color Temperature             | Warm White 2700K            |
| Optics                        | 16°                         |
| Minimum CRI                   | >90                         |
| Luminous Flux Maintenance     | 50.000h L80 B10             |
| Energy Efficiency Class       | E                           |
|                               | Electrical specifications 1 |
| Input Voltage                 | 48V DC                      |
| Total Absorbed Power          | 6W                          |
| Control System                | On/Off                      |
|                               |                             |