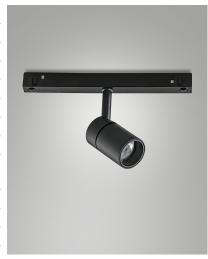

## **Ermes**

Thanks to its compact design, the 6W ERMES spotlight for 48V profile system is a lighting device designed to be mounted on 48V tracks. This type of spotlight is ideal for highlighting particular areas or objects in an environment. Available with three types of optics, two color temperatures, in either white or black finishing, On-Off and DALI.

| Code                          | 6525-73-263                 |
|-------------------------------|-----------------------------|
| Туре                          | Track spotlight             |
| Eancode                       | 8019282552871               |
| Customs tariff                | 94051190                    |
| Color                         | Black                       |
| Material                      | Aluminum frame              |
| IP                            | IP20                        |
| IK                            | _ 04                        |
| Insulation Class              |                             |
| Operating ambient temperature | -20+35°C                    |
| Years of warranty             | 3                           |
| Item Dimensions               | 185x35mm Ø35mm - 0.1kg      |
| Packaging Dimensions          | 210x115x50mm - 0.2kg        |
|                               | Light Source 1              |
| Light source                  | LED Built-in                |
| LED Characteristics           | COB                         |
| Light Source Lumen            | 500 lm                      |
| Item Lumen                    | 438 lm                      |
| Color Temperature             | Warm White 2700K            |
| Optics                        | 16°                         |
| Minimum CRI                   | >90                         |
| Luminous Flux Maintenance     | 50.000h L80 B10             |
| Energy Efficiency Class       | E                           |
|                               | Electrical specifications 1 |
| Input Voltage                 | 48V DC                      |
| Total Absorbed Power          | 6W                          |
| Control System                | On/Off                      |
|                               |                             |