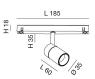

| Code                          | 6525-73-253                 |
|-------------------------------|-----------------------------|
| Туре                          | Track spotlight             |
| Eancode                       | 8019282552819               |
| Customs tariff                | 94051190                    |
| Color                         | White                       |
| Material                      | Aluminum frame              |
| IP                            | IP20                        |
| ІК                            | 04                          |
| Insulation Class              |                             |
| Operating ambient temperature | -20+35°C                    |
| Years of warranty             | 3                           |
| Item Dimensions               | 185x35mm Ø35mm - 0.1kg      |
| Packaging Dimensions          | 210x115x50mm - 0.2kg        |
|                               | Light Source 1              |
| Light source                  | LED Built-in                |
| LED Characteristics           | СОВ                         |
| Light Source Lumen            | 500 lm                      |
| Item Lumen                    | 438 lm                      |
| Color Temperature             | Warm White 2700K            |
| Optics                        | 16°                         |
| Minimum CRI                   | >90                         |
| Luminous Flux Maintenance     | 50.000h L80 B10             |
| Energy Efficiency Class       | [↑]<br>G E                  |
|                               | Electrical specifications 1 |
| Input Voltage                 | 48V DC                      |
| Total Absorbed Power          | 6W                          |
| Control System                | On/Off                      |
|                               |                             |