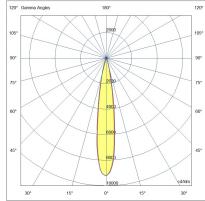

| Code                          | 6525-73-253                 |
|-------------------------------|-----------------------------|
| Туре                          | Track spotlight             |
| Eancode                       | 8019282552819               |
| Customs tariff                | 94051190                    |
| Color                         | White                       |
| Material                      | Aluminum frame              |
| IP                            | IP20                        |
| ІК                            | 04                          |
| Insulation Class              |                             |
| Operating ambient temperature | -20+35°C                    |
| Years of warranty             | 3                           |
| Item Dimensions               | 185x35mm Ø35mm - 0.1kg      |
| Packaging Dimensions          | 210x115x50mm - 0.2kg        |
|                               | Light Source 1              |
| Light source                  | LED Built-in                |
| LED Characteristics           | СОВ                         |
| Light Source Lumen            | 500 lm                      |
| Item Lumen                    | 438 lm                      |
| Color Temperature             | Warm White 2700K            |
| Optics                        | 16°                         |
| Minimum CRI                   | >90                         |
| Luminous Flux Maintenance     | 50.000h L80 B10             |
| Energy Efficiency Class       | [↑]<br>G E                  |
|                               | Electrical specifications 1 |
| Input Voltage                 | 48V DC                      |
| Total Absorbed Power          | 6W                          |
| Control System                | On/Off                      |
|                               |                             |