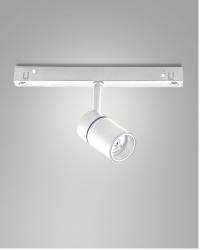

## **Ermes**

Thanks to its compact design, the 6W ERMES spotlight for 48V profile system is a lighting device designed to be mounted on 48V tracks. This type of spotlight is ideal for highlighting particular areas or objects in an environment. Available with three types of optics, two color temperatures, in either white or black finishing, On-Off and DALI.