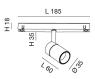

| Code                          | 6525-72-466                 |
|-------------------------------|-----------------------------|
| Туре                          | Track spotlight             |
| Eancode                       | 8019282553014               |
| Customs tariff                | 94051190                    |
| Color                         | Black                       |
| Material                      | Aluminum frame              |
| IP                            | IP20                        |
| к                             | 04                          |
| Insulation Class              |                             |
| Operating ambient temperature | -20+35°C                    |
| Years of warranty             | 3                           |
| Item Dimensions               | 185x35mm Ø35mm - 0.1kg      |
| Packaging Dimensions          | 210x115x50mm - 0.2kg        |
|                               | Light Source 1              |
| Light source                  | LED Built-in                |
| LED Characteristics           | СОВ                         |
| Light Source Lumen            | 530 lm                      |
| Item Lumen                    | 451 lm                      |
| Color Temperature             | Warm white 3000K            |
| Optics                        | 34°                         |
| Minimum CRI                   | >90                         |
| Luminous Flux Maintenance     | 50.000h L80 B10             |
| Energy Efficiency Class       | [↑] E                       |
|                               | Electrical specifications 1 |
| Input Voltage                 | 48V DC                      |
| Total Absorbed Power          | 6W                          |
| Driver                        | Included                    |
| Control System                | DALI                        |
|                               |                             |