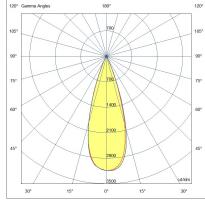

| Code                          | 6525-72-466                 |
|-------------------------------|-----------------------------|
| Туре                          | Track spotlight             |
| Eancode                       | 8019282553014               |
| Customs tariff                | 94051190                    |
| Color                         | Black                       |
| Material                      | Aluminum frame              |
| IP                            | IP20                        |
| к                             | 04                          |
| Insulation Class              |                             |
| Operating ambient temperature | -20+35°C                    |
| Years of warranty             | 3                           |
| Item Dimensions               | 185x35mm Ø35mm - 0.1kg      |
| Packaging Dimensions          | 210x115x50mm - 0.2kg        |
|                               | Light Source 1              |
| Light source                  | LED Built-in                |
| LED Characteristics           | СОВ                         |
| Light Source Lumen            | 530 lm                      |
| Item Lumen                    | 451 lm                      |
| Color Temperature             | Warm white 3000K            |
| Optics                        | 34°                         |
| Minimum CRI                   | >90                         |
| Luminous Flux Maintenance     | 50.000h L80 B10             |
| Energy Efficiency Class       | [↑] E                       |
|                               | Electrical specifications 1 |
| Input Voltage                 | 48V DC                      |
| Total Absorbed Power          | 6W                          |
| Driver                        | Included                    |
| Control System                | DALI                        |
|                               |                             |