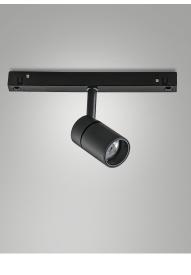

## **Ermes**

Thanks to its compact design, the 6W ERMES spotlight for 48V profile system is a lighting device designed to be mounted on 48V tracks. This type of spotlight is ideal for highlighting particular areas or objects in an environment. Available with three types of optics, two color temperatures, in either white or black finishing, On-Off and DALI.