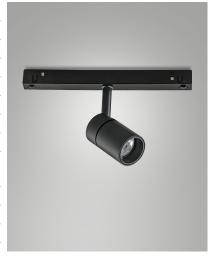

## **Ermes**

Thanks to its compact design, the 6W ERMES spotlight for 48V profile system is a lighting device designed to be mounted on 48V tracks. This type of spotlight is ideal for highlighting particular areas or objects in an environment. Available with three types of optics, two color temperatures, in either white or black finishing, On-Off and DALI.