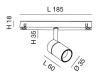

| Code                          | 6525-72-463                 |
|-------------------------------|-----------------------------|
| Туре                          | Track spotlight             |
| Eancode                       | 8019282553007               |
| Customs tariff                | 94051190                    |
| Color                         | Black                       |
| Material                      | Aluminum frame              |
| IP                            | IP20                        |
| IK                            | 04                          |
| Insulation Class              |                             |
| Operating ambient temperature | -20+35°C                    |
| Years of warranty             | 3                           |
| Item Dimensions               | 185x35mm Ø35mm - 0.1kg      |
| Packaging Dimensions          | 210x115x50mm - 0.2kg        |
|                               | Light Source 1              |
| Light source                  | LED Built-in                |
| LED Characteristics           | COB                         |
| Light Source Lumen            | 530 lm                      |
| Item Lumen                    | 451 lm                      |
| Color Temperature             | Warm white 3000K            |
| Optics                        | 34°                         |
| Minimum CRI                   | >90                         |
| Luminous Flux Maintenance     | 50.000h L80 B10             |
| Energy Efficiency Class       | E                           |
|                               | Electrical specifications 1 |
| Input Voltage                 | 48V DC                      |
| Total Absorbed Power          | 6W                          |
| Driver                        | Included                    |
| Control System                | On/Off                      |