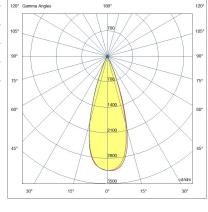

| Code                          | 6525-72-463                 |
|-------------------------------|-----------------------------|
| Туре                          | Track spotlight             |
| Eancode                       | 8019282553007               |
| Customs tariff                | 94051190                    |
| Color                         | Black                       |
| Material                      | Aluminum frame              |
| IP                            | IP20                        |
| IK                            | 04                          |
| Insulation Class              |                             |
| Operating ambient temperature | -20+35°C                    |
| Years of warranty             | 3                           |
| Item Dimensions               | 185x35mm Ø35mm - 0.1kg      |
| Packaging Dimensions          | 210x115x50mm - 0.2kg        |
|                               | Light Source 1              |
| Light source                  | LED Built-in                |
| LED Characteristics           | COB                         |
| Light Source Lumen            | 530 lm                      |
| Item Lumen                    | 451 lm                      |
| Color Temperature             | Warm white 3000K            |
| Optics                        | 34°                         |
| Minimum CRI                   | >90                         |
| Luminous Flux Maintenance     | 50.000h L80 B10             |
| Energy Efficiency Class       | E                           |
|                               | Electrical specifications 1 |
| Input Voltage                 | 48V DC                      |
| Total Absorbed Power          | 6W                          |
| Driver                        | Included                    |
| Control System                | On/Off                      |