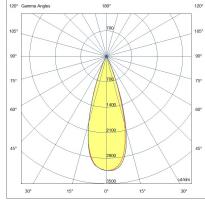

| Code                          | 6525-72-456                 |
|-------------------------------|-----------------------------|
| Туре                          | Track spotlight             |
| Eancode                       | 8019282552918               |
| Customs tariff                | 94051190                    |
| Color                         | White                       |
| Material                      | Aluminum frame              |
| IP                            | IP20                        |
| к                             | 04                          |
| Insulation Class              |                             |
| Operating ambient temperature | -20+35°C                    |
| Years of warranty             | 3                           |
| Item Dimensions               | 185x35mm Ø35mm - 0.1kg      |
| Packaging Dimensions          | 210x115x50mm - 0.2kg        |
|                               | Light Source 1              |
| Light source                  | LED Built-in                |
| LED Characteristics           | СОВ                         |
| Light Source Lumen            | 530 lm                      |
| Item Lumen                    | 451 lm                      |
| Color Temperature             | Warm white 3000K            |
| Optics                        | 34°                         |
| Minimum CRI                   | >90                         |
| Luminous Flux Maintenance     | 50.000h L80 B10             |
| Energy Efficiency Class       | Ĝ E ∕                       |
|                               | Electrical specifications 1 |
| Input Voltage                 | 48V DC                      |
| Total Absorbed Power          | 6W                          |
| Driver                        | Included                    |
| Control System                | DALI                        |
|                               |                             |