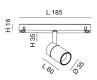

| Code                          | 6525-72-456                 |
|-------------------------------|-----------------------------|
| Туре                          | Track spotlight             |
| Eancode                       | 8019282552918               |
| Customs tariff                | 94051190                    |
| Color                         | White                       |
| Material                      | Aluminum frame              |
| IP                            | IP20                        |
| к                             | 04                          |
| Insulation Class              |                             |
| Operating ambient temperature | -20+35°C                    |
| Years of warranty             | 3                           |
| Item Dimensions               | 185x35mm Ø35mm - 0.1kg      |
| Packaging Dimensions          | 210x115x50mm - 0.2kg        |
|                               | Light Source 1              |
| Light source                  | LED Built-in                |
| LED Characteristics           | СОВ                         |
| Light Source Lumen            | 530 lm                      |
| Item Lumen                    | 451 lm                      |
| Color Temperature             | Warm white 3000K            |
| Optics                        | 34°                         |
| Minimum CRI                   | >90                         |
| Luminous Flux Maintenance     | 50.000h L80 B10             |
| Energy Efficiency Class       | Ĝ E ∕                       |
|                               | Electrical specifications 1 |
| Input Voltage                 | 48V DC                      |
| Total Absorbed Power          | 6W                          |
| Driver                        | Included                    |
| Control System                | DALI                        |
|                               |                             |