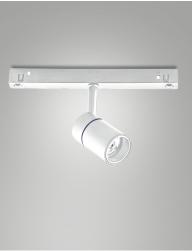

## Ermes

Thanks to its compact design, the 6W ERMES spotlight for 48V profile system is a lighting device designed to be mounted on 48V tracks. This type of spotlight is ideal for highlighting particular areas or objects in an environment. Available with three types of optics, two color temperatures, in either white or black finishing, On-Off and DALI.