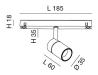

| Type Track spotlight  Eancode 8019282551003 |  |
|---------------------------------------------|--|
| Eancode 8019282551003                       |  |
|                                             |  |
| Customs tariff 94051190                     |  |
| Color Black                                 |  |
| Material Aluminum frame                     |  |
| IP IP20                                     |  |
| <b>IK</b> 04                                |  |
| Insulation Class                            |  |
| Operating ambient temperature -20+35°C      |  |
| Years of warranty 3                         |  |
| Item Dimensions 185x35mm Ø35mm - 0.1kg      |  |
| Packaging Dimensions210x115x50mm - 0.2kg    |  |
| Light Source 1                              |  |
| Light source LED Built-in                   |  |
| LED Characteristics COB                     |  |
| Light Source Lumen 530 lm                   |  |
| Item Lumen 471 lm                           |  |
| Color Temperature Warm white 3000K          |  |
| Optics 24°                                  |  |
| Minimum CRI >90                             |  |
| Energy Efficiency Class                     |  |
| Electrical specifications 1                 |  |
| Input Voltage 48V DC                        |  |
| Total Absorbed Power 6W                     |  |
| Driver Included                             |  |
| Control System On/Off                       |  |