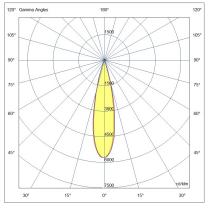

| Type Track spotlight  Eancode 8019282551003 |  |
|---------------------------------------------|--|
| Eancode 8019282551003                       |  |
|                                             |  |
| Customs tariff 94051190                     |  |
| Color Black                                 |  |
| Material Aluminum frame                     |  |
| IP IP20                                     |  |
| <b>IK</b> 04                                |  |
| Insulation Class                            |  |
| Operating ambient temperature -20+35°C      |  |
| Years of warranty 3                         |  |
| Item Dimensions 185x35mm Ø35mm - 0.1kg      |  |
| Packaging Dimensions210x115x50mm - 0.2kg    |  |
| Light Source 1                              |  |
| Light source LED Built-in                   |  |
| LED Characteristics COB                     |  |
| Light Source Lumen 530 lm                   |  |
| Item Lumen 471 lm                           |  |
| Color Temperature Warm white 3000K          |  |
| Optics 24°                                  |  |
| Minimum CRI >90                             |  |
| Energy Efficiency Class                     |  |
| Electrical specifications 1                 |  |
| Input Voltage 48V DC                        |  |
| Total Absorbed Power 6W                     |  |
| Driver Included                             |  |
| Control System On/Off                       |  |