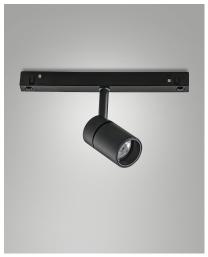

## **Ermes**

Thanks to its compact design, the 6W ERMES spotlight for 48V profile system is a lighting device designed to be mounted on 48V tracks. This type of spotlight is ideal for highlighting particular areas or objects in an environment. Available with three types of optics, two color temperatures, in either white or black finishing, On-Off and DALI.