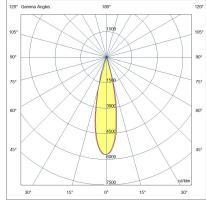

| Code                          | 6525-72-356                 |
|-------------------------------|-----------------------------|
| Туре                          | Track spotlight             |
| Eancode                       | 8019282551072               |
| Customs tariff                | 94051190                    |
| Color                         | White                       |
| Material                      | Aluminum frame              |
| IP                            | IP20                        |
| к                             | 04                          |
| Insulation Class              |                             |
| Operating ambient temperature | -20+35°C                    |
| Years of warranty             | 3                           |
| Item Dimensions               | 185x35mm Ø35mm - 0.1kg      |
| Packaging Dimensions          | 210x115x50mm - 0.2kg        |
|                               | Light Source 1              |
| Light source                  | LED Built-in                |
| LED Characteristics           | СОВ                         |
| Light Source Lumen            | 530 lm                      |
| Item Lumen                    | 471 lm                      |
| Color Temperature             | Warm white 3000K            |
| Optics                        | 24°                         |
| Minimum CRI                   | >90                         |
| Luminous Flux Maintenance     | 50.000h L80 B10             |
| Energy Efficiency Class       | A<br>G E >                  |
|                               | Electrical specifications 1 |
| Input Voltage                 | 48V DC                      |
| Total Absorbed Power          | 6W                          |
| Driver                        | Included                    |
| Control System                | DALI                        |
|                               |                             |