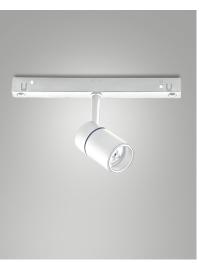

## **Ermes**

Thanks to its compact design, the 6W ERMES spotlight for 48V profile system is a lighting device designed to be mounted on 48V tracks. This type of spotlight is ideal for highlighting particular areas or objects in an environment. Available with three types of optics, two color temperatures, in either white or black finishing, On-Off and DALI.