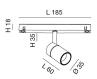

| Code                          | 6525-72-356                 |
|-------------------------------|-----------------------------|
| Туре                          | Track spotlight             |
| Eancode                       | 8019282551072               |
| Customs tariff                | 94051190                    |
| Color                         | White                       |
| Material                      | Aluminum frame              |
| IP                            | IP20                        |
| к                             | 04                          |
| Insulation Class              |                             |
| Operating ambient temperature | -20+35°C                    |
| Years of warranty             | 3                           |
| Item Dimensions               | 185x35mm Ø35mm - 0.1kg      |
| Packaging Dimensions          | 210x115x50mm - 0.2kg        |
|                               | Light Source 1              |
| Light source                  | LED Built-in                |
| LED Characteristics           | СОВ                         |
| Light Source Lumen            | 530 lm                      |
| Item Lumen                    | 471 lm                      |
| Color Temperature             | Warm white 3000K            |
| Optics                        | 24°                         |
| Minimum CRI                   | >90                         |
| Luminous Flux Maintenance     | 50.000h L80 B10             |
| Energy Efficiency Class       | A<br>G E >                  |
|                               | Electrical specifications 1 |
| Input Voltage                 | 48V DC                      |
| Total Absorbed Power          | 6W                          |
| Driver                        | Included                    |
| Control System                | DALI                        |
|                               |                             |