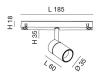

| Code                          | 6525-72-353                 |
|-------------------------------|-----------------------------|
| Туре                          | Track spotlight             |
| Eancode                       | 8019282551034               |
| Customs tariff                | 94051190                    |
| Color                         | White                       |
| Material                      | Aluminum frame              |
| IP                            | IP20                        |
| IK                            | 04                          |
| Insulation Class              |                             |
| Operating ambient temperature | -20+35°C                    |
| Years of warranty             | 3                           |
| Item Dimensions               | 185x35mm Ø35mm - 0.1kg      |
| Packaging Dimensions          | 210x115x50mm - 0.2kg        |
|                               | Light Source 1              |
| Light source                  | LED Built-in                |
| LED Characteristics           | COB                         |
| Light Source Lumen            | 530 lm                      |
| Item Lumen                    | 471 lm                      |
| Color Temperature             | Warm white 3000K            |
| Optics                        |                             |
| Minimum CRI                   | >90                         |
| Luminous Flux Maintenance     | 50.000h L80 B10             |
| Energy Efficiency Class       | Î E                         |
|                               | Electrical specifications 1 |
| Input Voltage                 | 48V DC                      |
| Total Absorbed Power          | 6W                          |
| Driver                        | Included                    |
| Control System                | On/Off                      |