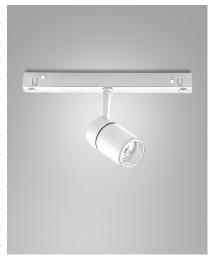

## **Ermes**

Thanks to its compact design, the 6W ERMES spotlight for 48V profile system is a lighting device designed to be mounted on 48V tracks. This type of spotlight is ideal for highlighting particular areas or objects in an environment. Available with three types of optics, two color temperatures, in either white or black finishing, On-Off and DALI.

| Code                          | 6525-72-353                 |
|-------------------------------|-----------------------------|
| Туре                          | Track spotlight             |
| Eancode                       | 8019282551034               |
| Customs tariff                | 94051190                    |
| Color                         | White                       |
| Material                      | Aluminum frame              |
| IP                            | IP20                        |
| IK                            | 04                          |
| Insulation Class              |                             |
| Operating ambient temperature | -20+35°C                    |
| Years of warranty             | 3                           |
| Item Dimensions               | 185x35mm Ø35mm - 0.1kg      |
| Packaging Dimensions          | 210x115x50mm - 0.2kg        |
|                               | Light Source 1              |
| Light source                  | LED Built-in                |
| LED Characteristics           | COB                         |
| Light Source Lumen            | 530 lm                      |
| Item Lumen                    | 471 lm                      |
| Color Temperature             | Warm white 3000K            |
| Optics                        |                             |
| Minimum CRI                   | >90                         |
| Luminous Flux Maintenance     | 50.000h L80 B10             |
| Energy Efficiency Class       | Î E                         |
|                               | Electrical specifications 1 |
| Input Voltage                 | 48V DC                      |
| Total Absorbed Power          | 6W                          |
| Driver                        | Included                    |
| Control System                | On/Off                      |