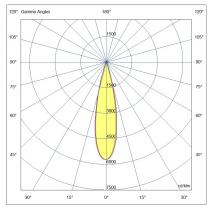

| Code                          | 6525-72-353                 |
|-------------------------------|-----------------------------|
| Туре                          | Track spotlight             |
| Eancode                       | 8019282551034               |
| Customs tariff                | 94051190                    |
| Color                         | White                       |
| Material                      | Aluminum frame              |
| IP                            | IP20                        |
| IK                            | 04                          |
| Insulation Class              |                             |
| Operating ambient temperature | -20+35°C                    |
| Years of warranty             | 3                           |
| Item Dimensions               | 185x35mm Ø35mm - 0.1kg      |
| Packaging Dimensions          | 210x115x50mm - 0.2kg        |
|                               | Light Source 1              |
| Light source                  | LED Built-in                |
| LED Characteristics           | COB                         |
| Light Source Lumen            | 530 lm                      |
| Item Lumen                    | 471 lm                      |
| Color Temperature             | Warm white 3000K            |
| Optics                        |                             |
| Minimum CRI                   | >90                         |
| Luminous Flux Maintenance     | 50.000h L80 B10             |
| Energy Efficiency Class       | Î E                         |
|                               | Electrical specifications 1 |
| Input Voltage                 | 48V DC                      |
| Total Absorbed Power          | 6W                          |
| Driver                        | Included                    |
| Control System                | On/Off                      |