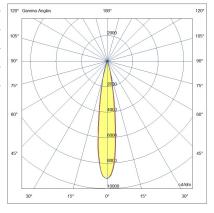

| Code                          | 6525-72-266                 |
|-------------------------------|-----------------------------|
| Туре                          | Track spotlight             |
| Eancode                       | 8019282552857               |
| Customs tariff                | 94051190                    |
| Color                         | Black                       |
| Material                      | Aluminum frame              |
| IP                            | IP20                        |
| IK                            | 04                          |
| Insulation Class              |                             |
| Operating ambient temperature | -20+35°C                    |
| Years of warranty             | 3                           |
| Item Dimensions               | 185x35mm Ø35mm - 0.1kg      |
| Packaging Dimensions          | 210x115x50mm - 0.2kg        |
|                               | Light Source 1              |
| Light source                  | LED Built-in                |
| LED Characteristics           | COB                         |
| Light Source Lumen            | 530 lm                      |
| Item Lumen                    | 455 lm                      |
| Color Temperature             | Warm white 3000K            |
| Optics                        |                             |
| Minimum CRI                   | >90                         |
| Luminous Flux Maintenance     | 50.000h L80 B10             |
| Energy Efficiency Class       | E                           |
|                               | Electrical specifications 1 |
| Input Voltage                 | 48V DC                      |
| Total Absorbed Power          | 6W                          |
| Driver                        | Included                    |
| Control System                | DALI                        |
|                               |                             |