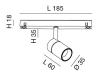

| Code                          | 6525-72-266                 |
|-------------------------------|-----------------------------|
| Туре                          | Track spotlight             |
| Eancode                       | 8019282552857               |
| Customs tariff                | 94051190                    |
| Color                         | Black                       |
| Material                      | Aluminum frame              |
| IP                            | IP20                        |
| IK                            | 04                          |
| Insulation Class              |                             |
| Operating ambient temperature | -20+35°C                    |
| Years of warranty             | 3                           |
| Item Dimensions               | 185x35mm Ø35mm - 0.1kg      |
| Packaging Dimensions          | 210x115x50mm - 0.2kg        |
|                               | Light Source 1              |
| Light source                  | LED Built-in                |
| LED Characteristics           | COB                         |
| Light Source Lumen            | 530 lm                      |
| Item Lumen                    | 455 lm                      |
| Color Temperature             | Warm white 3000K            |
| Optics                        |                             |
| Minimum CRI                   | >90                         |
| Luminous Flux Maintenance     | 50.000h L80 B10             |
| Energy Efficiency Class       | E                           |
|                               | Electrical specifications 1 |
| Input Voltage                 | 48V DC                      |
| Total Absorbed Power          | 6W                          |
| Driver                        | Included                    |
| Control System                | DALI                        |
|                               |                             |