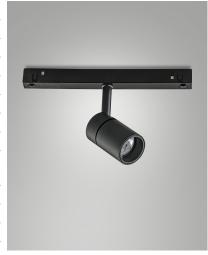

## **Ermes**

Thanks to its compact design, the 6W ERMES spotlight for 48V profile system is a lighting device designed to be mounted on 48V tracks. This type of spotlight is ideal for highlighting particular areas or objects in an environment. Available with three types of optics, two color temperatures, in either white or black finishing, On-Off and DALI.