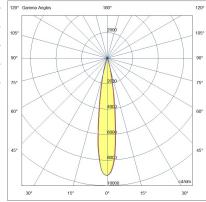

| Code                          | 6525-72-256                 |
|-------------------------------|-----------------------------|
| Туре                          | Track spotlight             |
| Eancode                       | 8019282552796               |
| Customs tariff                | 94051190                    |
| Color                         | White                       |
| Material                      | Aluminum frame              |
| IP                            | IP20                        |
| К                             | 04                          |
| Insulation Class              |                             |
| Operating ambient temperature | -20+35°C                    |
| Years of warranty             | 3                           |
| Item Dimensions               | 185x35mm Ø35mm - 0.1kg      |
| Packaging Dimensions          | 210x115x50mm - 0.2kg        |
|                               | Light Source 1              |
| Light source                  | LED Built-in                |
| LED Characteristics           | СОВ                         |
| Light Source Lumen            | 530 lm                      |
| Item Lumen                    | 455 lm                      |
| Color Temperature             | Warm white 3000K            |
| Optics                        | 16°                         |
| Minimum CRI                   | >90                         |
| Luminous Flux Maintenance     | 50.000h L80 B10             |
| Energy Efficiency Class       |                             |
|                               | Electrical specifications 1 |
| Input Voltage                 | 48V DC                      |
| Total Absorbed Power          | 6W                          |
| Driver                        | Included                    |
| Control System                | DALI                        |
|                               |                             |