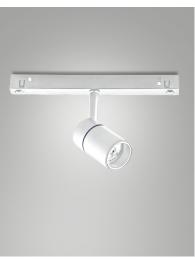

## **Ermes**

Thanks to its compact design, the 6W ERMES spotlight for 48V profile system is a lighting device designed to be mounted on 48V tracks. This type of spotlight is ideal for highlighting particular areas or objects in an environment. Available with three types of optics, two color temperatures, in either white or black finishing, On-Off and DALI.