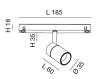

| Code                          | 6525-72-256                 |
|-------------------------------|-----------------------------|
| Туре                          | Track spotlight             |
| Eancode                       | 8019282552796               |
| Customs tariff                | 94051190                    |
| Color                         | White                       |
| Material                      | Aluminum frame              |
| IP                            | IP20                        |
| К                             | 04                          |
| Insulation Class              |                             |
| Operating ambient temperature | -20+35°C                    |
| Years of warranty             | 3                           |
| Item Dimensions               | 185x35mm Ø35mm - 0.1kg      |
| Packaging Dimensions          | 210x115x50mm - 0.2kg        |
|                               | Light Source 1              |
| Light source                  | LED Built-in                |
| LED Characteristics           | СОВ                         |
| Light Source Lumen            | 530 lm                      |
| Item Lumen                    | 455 lm                      |
| Color Temperature             | Warm white 3000K            |
| Optics                        | 16°                         |
| Minimum CRI                   | >90                         |
| Luminous Flux Maintenance     | 50.000h L80 B10             |
| Energy Efficiency Class       |                             |
|                               | Electrical specifications 1 |
| Input Voltage                 | 48V DC                      |
| Total Absorbed Power          | 6W                          |
| Driver                        | Included                    |
| Control System                | DALI                        |
|                               |                             |