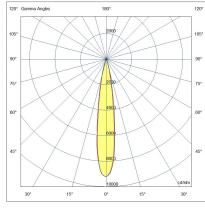

| Code                          | 6525-72-253                 |
|-------------------------------|-----------------------------|
| Туре                          | Track spotlight             |
| Eancode                       | 8019282552789               |
| Customs tariff                | 94051190                    |
| Color                         | White                       |
| Material                      | Aluminum frame              |
| IP                            | IP20                        |
| IK                            | 04                          |
| Insulation Class              |                             |
| Operating ambient temperature | -20+35°C                    |
| Years of warranty             | 3                           |
| Item Dimensions               | 185x35mm Ø35mm - 0.1kg      |
| Packaging Dimensions          | 210x115x50mm - 0.2kg        |
|                               | Light Source 1              |
| Light source                  | LED Built-in                |
| LED Characteristics           | COB                         |
| Light Source Lumen            | 530 lm                      |
| Item Lumen                    | 455 lm                      |
| Color Temperature             | Warm white 3000K            |
| Optics                        |                             |
| Minimum CRI                   | >90                         |
| Luminous Flux Maintenance     | 50.000h L80 B10             |
| Energy Efficiency Class       | E                           |
|                               | Electrical specifications 1 |
| Input Voltage                 | 48V DC                      |
| Total Absorbed Power          | 6W                          |
| Driver                        | Included                    |
| Control System                | On/Off                      |