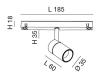

| Code                          | 6525-72-253                 |
|-------------------------------|-----------------------------|
| Туре                          | Track spotlight             |
| Eancode                       | 8019282552789               |
| Customs tariff                | 94051190                    |
| Color                         | White                       |
| Material                      | Aluminum frame              |
| IP                            | IP20                        |
| IK                            | 04                          |
| Insulation Class              |                             |
| Operating ambient temperature | -20+35°C                    |
| Years of warranty             | 3                           |
| Item Dimensions               | 185x35mm Ø35mm - 0.1kg      |
| Packaging Dimensions          | 210x115x50mm - 0.2kg        |
|                               | Light Source 1              |
| Light source                  | LED Built-in                |
| LED Characteristics           | COB                         |
| Light Source Lumen            | 530 lm                      |
| Item Lumen                    | 455 lm                      |
| Color Temperature             | Warm white 3000K            |
| Optics                        |                             |
| Minimum CRI                   | >90                         |
| Luminous Flux Maintenance     | 50.000h L80 B10             |
| Energy Efficiency Class       | E                           |
|                               | Electrical specifications 1 |
| Input Voltage                 | 48V DC                      |
| Total Absorbed Power          | 6W                          |
| Driver                        | Included                    |
| Control System                | On/Off                      |