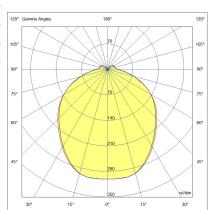

| Code                          | 6525-56-017                   |                             |
|-------------------------------|-------------------------------|-----------------------------|
| Туре                          | Suspension lamp               |                             |
| Designer                      | S.T. Fabas Luce               |                             |
| Eancode                       | 8019282557470                 |                             |
| Customs tariff                | 94059900                      |                             |
| Color                         | Black                         |                             |
| Material                      | Aluminum frame                |                             |
| IP                            | IP20                          | _                           |
| IK                            | 04                            |                             |
| Insulation Class              |                               |                             |
| Operating ambient temperature | -20°C + 35°C                  |                             |
| Years of warranty             | 3                             |                             |
| Item Dimensions               | 185xMax 1380mm Ø80mm - 0.18kg |                             |
| Packaging Dimensions          | 200x140x115mm - 0.36kg        |                             |
|                               | Light Source 1                | L 185                       |
| Light source                  | Built-in                      |                             |
| LED Characteristics           | SMD                           | _                           |
| Light Source Lumen            | 1510 lm                       |                             |
| Item Lumen                    | 1037 lm                       | 1320                        |
| Color Temperature             | CCT (2700K-3000K-4000K)       | <u></u>                     |
| Optics                        | Diffused beam                 | _                           |
| Minimum CRI                   | >80                           | _                           |
| Energy Efficiency Class       | Ĝ E                           |                             |
|                               | Electrical specifications 1   | Ø 80                        |
| Input Voltage                 | 48V DC                        | 120° Gamma Angles 180° 120° |
| Total Absorbed Power          | 14W                           |                             |
| Control System                |                               |                             |
| Control System                | Dimmer Push                   |                             |