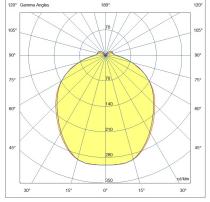

| Code                          | 6525-56-012                   |
|-------------------------------|-------------------------------|
| Туре                          | Suspension lamp               |
| Designer                      | S.T. Fabas Luce               |
| Eancode                       | 8019282555445                 |
| Customs tariff                | 94059900                      |
| Color                         | Black                         |
| Material                      | Aluminum frame                |
| IP                            | IP20                          |
| IK                            | 04                            |
| Insulation Class              |                               |
| Operating ambient temperature | -20°C + 35°C                  |
| Years of warranty             | 3                             |
| Item Dimensions               | 185xMax 1380mm Ø80mm - 0.18kg |
| Packaging Dimensions          | 200x140x115mm - 0.36kg        |
|                               | Light Source 1                |
| Light source                  | Built-in                      |
| LED Characteristics           | SMD                           |
| Light Source Lumen            | 1510 lm                       |
| Item Lumen                    | 1037 lm                       |
| Color Temperature             | CCT (2700K-3000K-4000K)       |
| Optics                        | Diffused beam                 |
| Minimum CRI                   | >80                           |
| Energy Efficiency Class       | Ĉ E C                         |
|                               | Electrical specifications 1   |
| Input Voltage                 | 48V DC                        |
| Total Absorbed Power          | 14W                           |
| Control System                | On/Off                        |