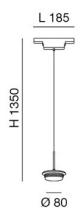

| Code                          | 6525-56-012                   |
|-------------------------------|-------------------------------|
| Туре                          | Suspension lamp               |
| Designer                      | S.T. Fabas Luce               |
| Eancode                       | 8019282555445                 |
| Customs tariff                | 94059900                      |
| Color                         | Black                         |
| Material                      | Aluminum frame                |
| IP                            | IP20                          |
| IK                            | 04                            |
| Insulation Class              |                               |
| Operating ambient temperature | -20°C + 35°C                  |
| Years of warranty             | 3                             |
| Item Dimensions               | 185xMax 1380mm Ø80mm - 0.18kg |
| Packaging Dimensions          | 200x140x115mm - 0.36kg        |
|                               | Light Source 1                |
| Light source                  | Built-in                      |
| LED Characteristics           | SMD                           |
| Light Source Lumen            | 1510 lm                       |
| Item Lumen                    | 1037 lm                       |
| Color Temperature             | CCT (2700K-3000K-4000K)       |
| Optics                        | Diffused beam                 |
| Minimum CRI                   | >80                           |
| Energy Efficiency Class       | Ĉ E C                         |
|                               | Electrical specifications 1   |
| Input Voltage                 | 48V DC                        |
| Total Absorbed Power          | 14W                           |
| Control System                | On/Off                        |