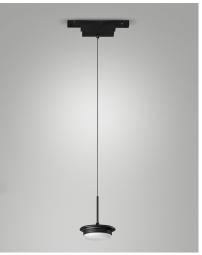

## **Ermes**

Suspension LED light which has been designed for use in all ERMES system profiles. This illuminator can be combined with a series of metal diffusers of different shapes and colors or a series of borosilicate glass diffusers of different sizes and finishing in summary, this luminaire combined with the wide range of diffusers represents a versatile and high quality lighting solution, suitable for different environments.

| Code                          | 6525-56-012                   |
|-------------------------------|-------------------------------|
| Туре                          | Suspension lamp               |
| Designer                      | S.T. Fabas Luce               |
| Eancode                       | 8019282555445                 |
| Customs tariff                | 94059900                      |
| Color                         | Black                         |
| Material                      | Aluminum frame                |
| IP                            | IP20                          |
| IK                            | 04                            |
| Insulation Class              |                               |
| Operating ambient temperature | -20°C + 35°C                  |
| Years of warranty             | 3                             |
| Item Dimensions               | 185xMax 1380mm Ø80mm - 0.18kg |
| Packaging Dimensions          | 200x140x115mm - 0.36kg        |
|                               | Light Source 1                |
| Light source                  | Built-in                      |
| LED Characteristics           | SMD                           |
| Light Source Lumen            | 1510 lm                       |
| Item Lumen                    | 1037 lm                       |
| Color Temperature             | CCT (2700K-3000K-4000K)       |
| Optics                        | Diffused beam                 |
| Minimum CRI                   | >80                           |
| Energy Efficiency Class       | Ĉ E C                         |
|                               | Electrical specifications 1   |
| Input Voltage                 | 48V DC                        |
| Total Absorbed Power          | 14W                           |
| Control System                | On/Off                        |