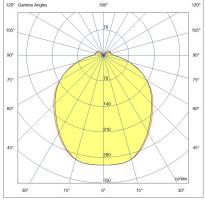

| Code                          | 6525-55-017                   |
|-------------------------------|-------------------------------|
| Туре                          | Suspension lamp               |
| Designer                      | S.T. Fabas Luce               |
| Eancode                       | 8019282557456                 |
| Customs tariff                | 94059900                      |
| Color                         | White                         |
| Material                      | Aluminum frame                |
| IP                            | IP20                          |
| IK                            | 04                            |
| Insulation Class              |                               |
| Operating ambient temperature | -20°C + 40°C                  |
| Years of warranty             | 3                             |
| Item Dimensions               | 185xMax 1380mm Ø80mm - 0.18kg |
| Packaging Dimensions          | 200x140x115mm - 0.36kg        |
|                               | Light Source 1                |
| Light source                  | LED Built-in                  |
| LED Characteristics           | SMD                           |
| Light Source Lumen            | 1510 lm                       |
| Item Lumen                    | 1037 lm                       |
| Color Temperature             | CCT (2700K-3000K-4000K)       |
| Optics                        | Diffused beam                 |
| Minimum CRI                   | >80                           |
| Energy Efficiency Class       | E                             |
|                               | Electrical specifications 1   |
| Input Voltage                 | 48V DC                        |
| Total Absorbed Power          | 14W                           |
| Control System                | Dimmer Push                   |
|                               |                               |