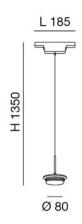

| Code                          | 6525-55-017                   |
|-------------------------------|-------------------------------|
| Туре                          | Suspension lamp               |
| Designer                      | S.T. Fabas Luce               |
| Eancode                       | 8019282557456                 |
| Customs tariff                | 94059900                      |
| Color                         | White                         |
| Material                      | Aluminum frame                |
| IP                            | IP20                          |
| IK                            | 04                            |
| Insulation Class              |                               |
| Operating ambient temperature | -20°C + 40°C                  |
| Years of warranty             | 3                             |
| Item Dimensions               | 185xMax 1380mm Ø80mm - 0.18kg |
| Packaging Dimensions          | 200x140x115mm - 0.36kg        |
|                               | Light Source 1                |
| Light source                  | LED Built-in                  |
| LED Characteristics           | SMD                           |
| Light Source Lumen            | 1510 lm                       |
| Item Lumen                    | 1037 lm                       |
| Color Temperature             | CCT (2700K-3000K-4000K)       |
| Optics                        | Diffused beam                 |
| Minimum CRI                   | >80                           |
| Energy Efficiency Class       | E                             |
|                               | Electrical specifications 1   |
| Input Voltage                 | 48V DC                        |
| Total Absorbed Power          | 14W                           |
| Control System                | Dimmer Push                   |
|                               |                               |