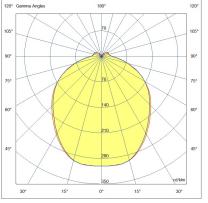

| Code                          | 6525-55-016                   |
|-------------------------------|-------------------------------|
| Туре                          | Suspension lamp               |
| Designer                      | S.T. Fabas Luce               |
| Eancode                       | 8019282557449                 |
| Customs tariff                | 94059900                      |
| Color                         | White                         |
| Material                      | Aluminum frame                |
| IP                            | IP20                          |
| IK                            | 04                            |
| Insulation Class              |                               |
| Operating ambient temperature | -20°C + 35°C                  |
| Years of warranty             | 3                             |
| Item Dimensions               | 185xMax 1380mm Ø50mm - 0.18kg |
| Packaging Dimensions          | 200x140x85mm - 0.23kg         |
|                               | Light Source 1                |
| Light source                  | LED Built-in                  |
| LED Characteristics           | SMD                           |
| Light Source Lumen            | 750 lm                        |
| Item Lumen                    | 479 lm                        |
| Color Temperature             | CCT (2700K-3000K-4000K)       |
| Optics                        | Diffused beam                 |
| Minimum CRI                   | >80                           |
| Energy Efficiency Class       | Ĝ E →                         |
|                               | Electrical specifications 1   |
| Input Voltage                 | 48V DC                        |
| Total Absorbed Power          | 8W                            |
| Control System                | Dimmer Push                   |