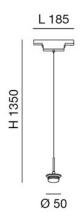

| Code                          | 6525-55-016                   |
|-------------------------------|-------------------------------|
| Туре                          | Suspension lamp               |
| Designer                      | S.T. Fabas Luce               |
| Eancode                       | 8019282557449                 |
| Customs tariff                | 94059900                      |
| Color                         | White                         |
| Material                      | Aluminum frame                |
| IP                            | IP20                          |
| IK                            | 04                            |
| Insulation Class              |                               |
| Operating ambient temperature | -20°C + 35°C                  |
| Years of warranty             | 3                             |
| Item Dimensions               | 185xMax 1380mm Ø50mm - 0.18kg |
| Packaging Dimensions          | 200x140x85mm - 0.23kg         |
|                               | Light Source 1                |
| Light source                  | LED Built-in                  |
| LED Characteristics           | SMD                           |
| Light Source Lumen            | 750 lm                        |
| Item Lumen                    | 479 lm                        |
| Color Temperature             | CCT (2700K-3000K-4000K)       |
| Optics                        | Diffused beam                 |
| Minimum CRI                   | >80                           |
| Energy Efficiency Class       | Ĝ E →                         |
|                               | Electrical specifications 1   |
| Input Voltage                 | 48V DC                        |
| Total Absorbed Power          | 8W                            |
| Control System                | Dimmer Push                   |