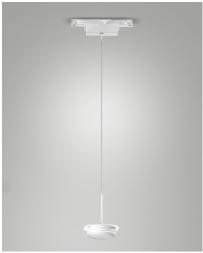

## **Ermes**

Suspension LED light which has been designed for use in all ERMES system profiles. This illuminator can be combined with a series of metal diffusers of different shapes and colors or a series of borosilicate glass diffusers of different sizes and finishing in summary, this luminaire combined with the wide range of diffusers represents a versatile and high quality lighting solution, suitable for different environments.

| Code                          | 6525-55-015                  |
|-------------------------------|------------------------------|
| Туре                          | Suspension lamp              |
| Designer                      | S.T. Fabas Luce              |
| Eancode                       | 8019282557166                |
| Customs tariff                | 94059900                     |
| Color                         | White                        |
| Material                      | Aluminum frame               |
| IP                            | IP20                         |
| IK                            | 04                           |
| Insulation Class              |                              |
| Operating ambient temperature | -20°C + 40°C                 |
| Years of warranty             | 3                            |
| Item Dimensions               | 185xMax 1380mm Ø80mm - 0.3kg |
| Packaging Dimensions          | 200x140x115mm - 0.4kg        |
|                               | Light Source 1               |
| Light source                  | LED Built-in                 |
| LED Characteristics           | SMD                          |
| Light Source Lumen            | 1510 lm                      |
| Item Lumen                    | 1037 lm                      |
| Color Temperature             | CCT (2700K-3000K-4000K)      |
| Optics                        | Diffused beam                |
| Minimum CRI                   | >80                          |
| Energy Efficiency Class       | Ĝ E →                        |
|                               | Electrical specifications 1  |
| Input Voltage                 | 48V DC                       |
| Total Absorbed Power          | 14W                          |
| Control System                | DALI                         |