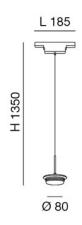

| Code                          | 6525-55-015                  |
|-------------------------------|------------------------------|
| Туре                          | Suspension lamp              |
| Designer                      | S.T. Fabas Luce              |
| Eancode                       | 8019282557166                |
| Customs tariff                | 94059900                     |
| Color                         | White                        |
| Material                      | Aluminum frame               |
| IP                            | IP20                         |
| IK                            | 04                           |
| Insulation Class              |                              |
| Operating ambient temperature | -20°C + 40°C                 |
| Years of warranty             | 3                            |
| Item Dimensions               | 185xMax 1380mm Ø80mm - 0.3kg |
| Packaging Dimensions          | 200x140x115mm - 0.4kg        |
|                               | Light Source 1               |
| Light source                  | LED Built-in                 |
| LED Characteristics           | SMD                          |
| Light Source Lumen            | 1510 lm                      |
| Item Lumen                    | 1037 lm                      |
| Color Temperature             | CCT (2700K-3000K-4000K)      |
| Optics                        | Diffused beam                |
| Minimum CRI                   | >80                          |
| Energy Efficiency Class       | Ĝ E →                        |
|                               | Electrical specifications 1  |
| Input Voltage                 | 48V DC                       |
| Total Absorbed Power          | 14W                          |
| Control System                | DALI                         |