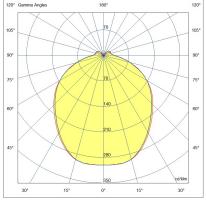

| Code                          | 6525-55-015                  |
|-------------------------------|------------------------------|
| Туре                          | Suspension lamp              |
| Designer                      | S.T. Fabas Luce              |
| Eancode                       | 8019282557166                |
| Customs tariff                | 94059900                     |
| Color                         | White                        |
| Material                      | Aluminum frame               |
| IP                            | IP20                         |
| IK                            | 04                           |
| Insulation Class              |                              |
| Operating ambient temperature | -20°C + 40°C                 |
| Years of warranty             | 3                            |
| Item Dimensions               | 185xMax 1380mm Ø80mm - 0.3kg |
| Packaging Dimensions          | 200x140x115mm - 0.4kg        |
|                               | Light Source 1               |
| Light source                  | LED Built-in                 |
| LED Characteristics           | SMD                          |
| Light Source Lumen            | 1510 lm                      |
| Item Lumen                    | 1037 lm                      |
| Color Temperature             | CCT (2700K-3000K-4000K)      |
| Optics                        | Diffused beam                |
| Minimum CRI                   | >80                          |
| Energy Efficiency Class       | Ĝ E →                        |
|                               | Electrical specifications 1  |
| Input Voltage                 | 48V DC                       |
| Total Absorbed Power          | 14W                          |
| Control System                | DALI                         |